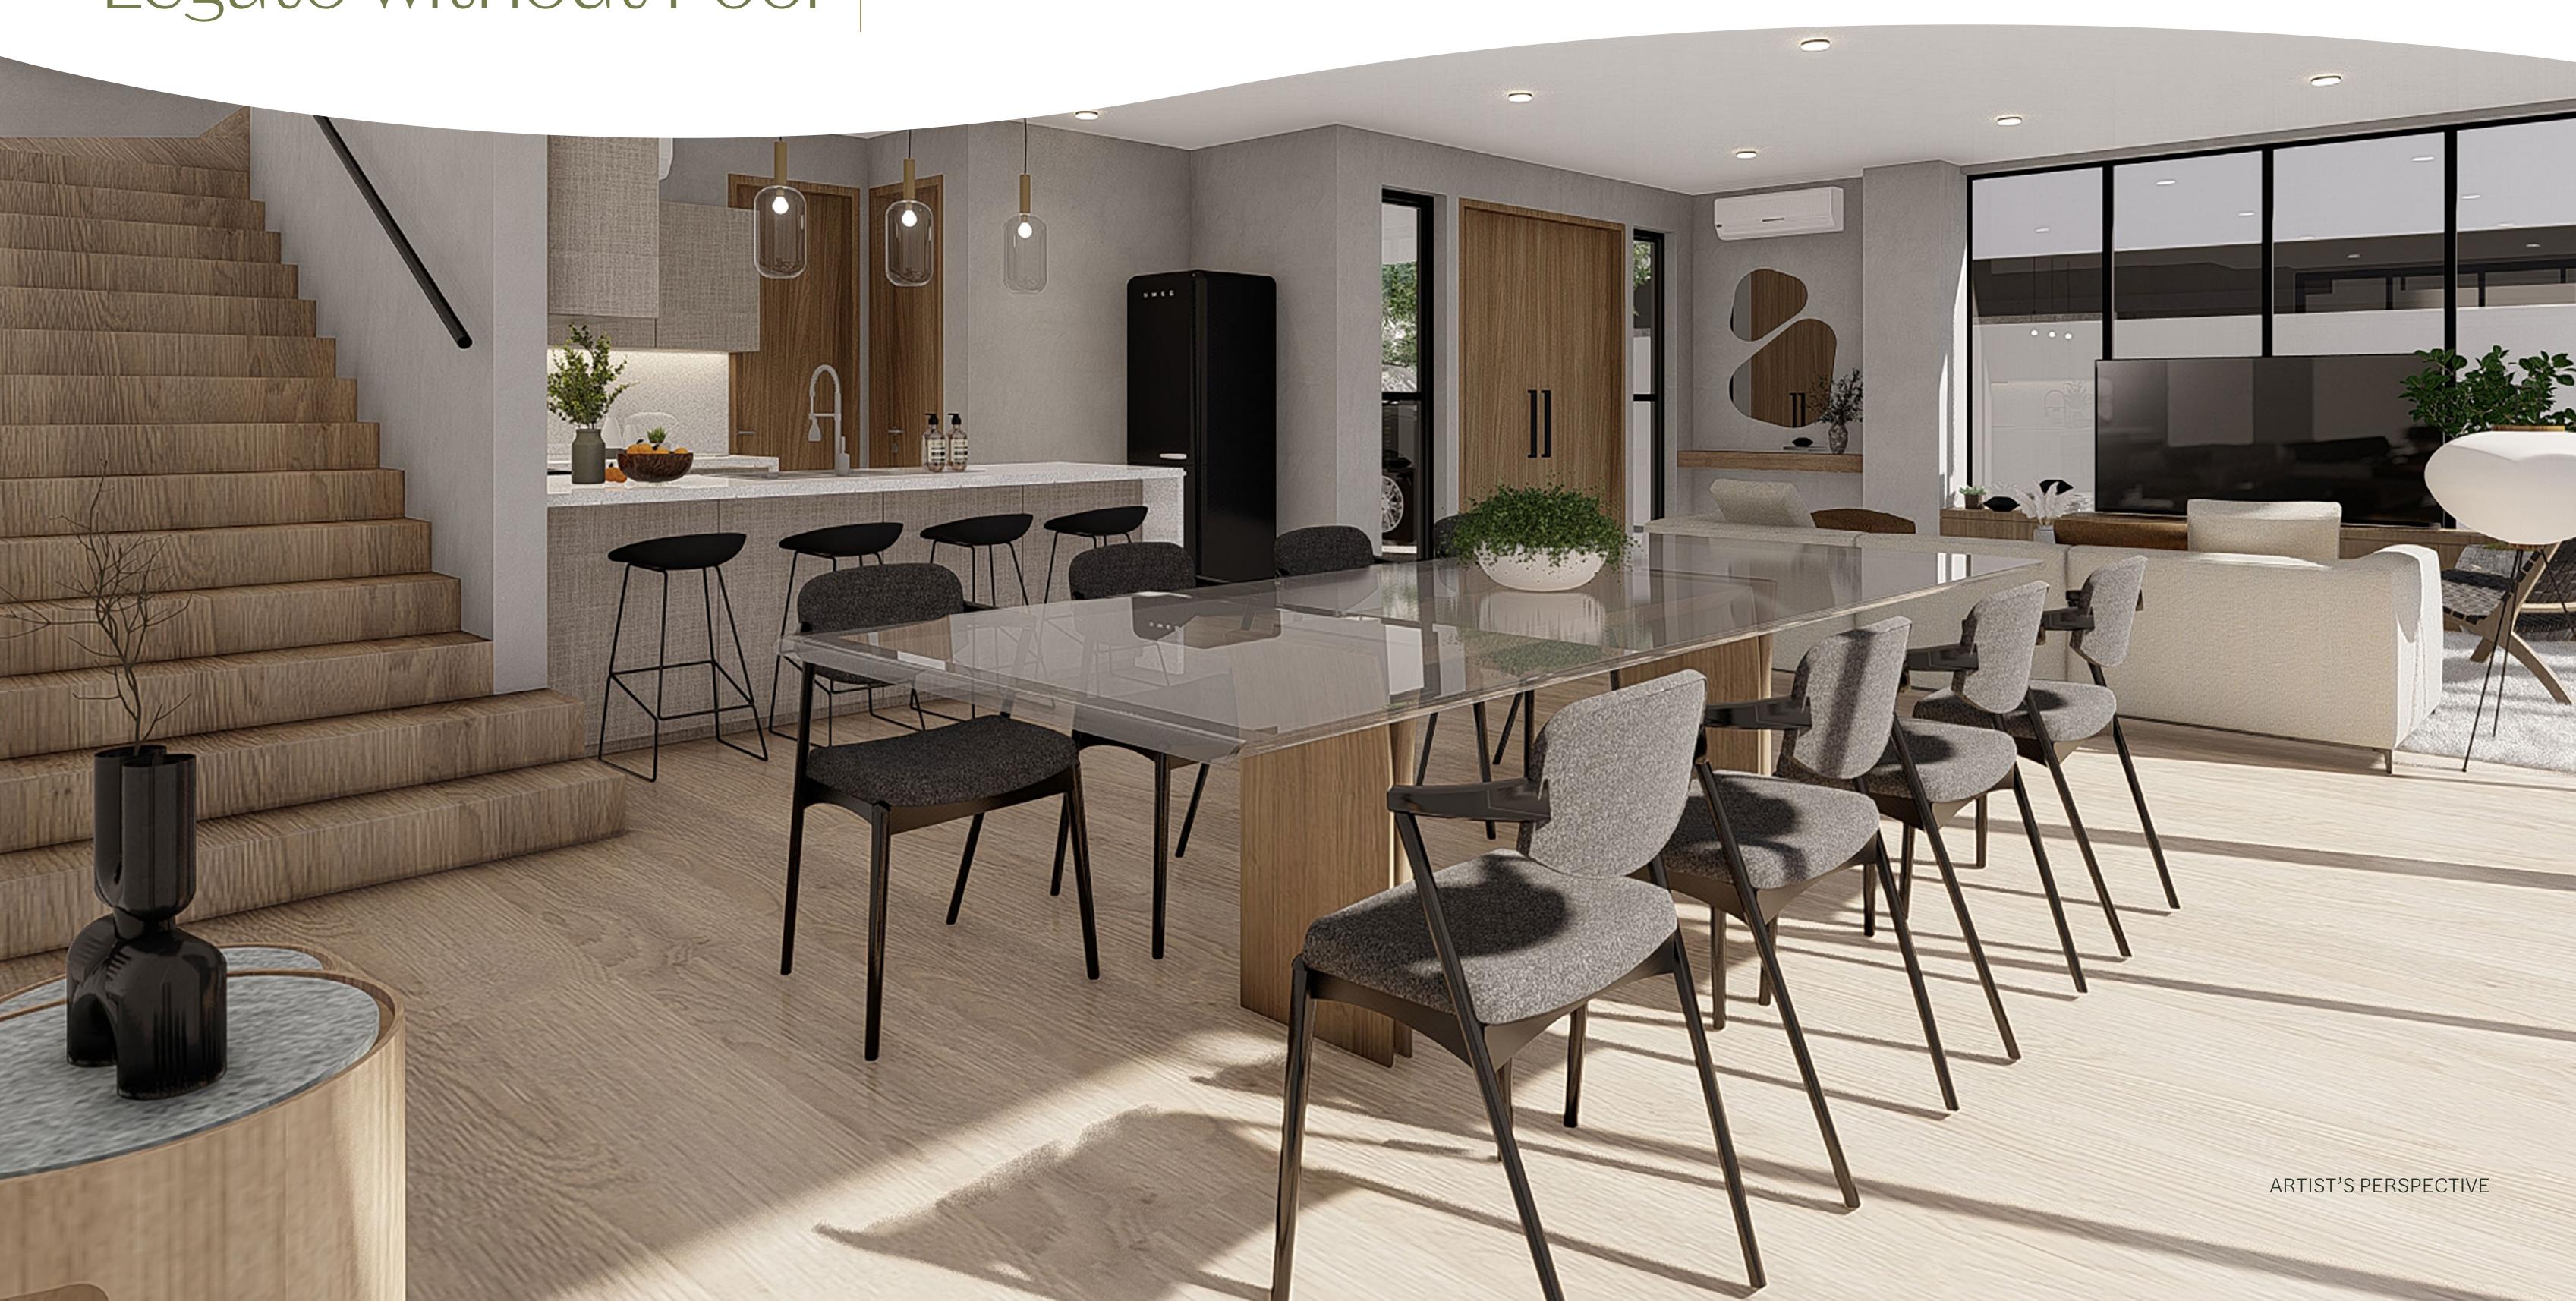

# Legato without Pool

#### GROUND FLOOR PLAN

### Approximated Area Tabulation

Foyer 7.00 sq.m Living 22.00 sq.m Dining 22.00 sq.m Kitchen 17.00 sq.m Powder Room 5.00 sq.m Outdoor Lounge 40.00 sq.m Stairs 15.00 sq.m Carport 98.00 sq.m 2.00 sq.m Planter

Lot Size 250.50 - 384.00 sq.m Total Useable Area 468.00 sq.m

## Legato without Pool ground floor