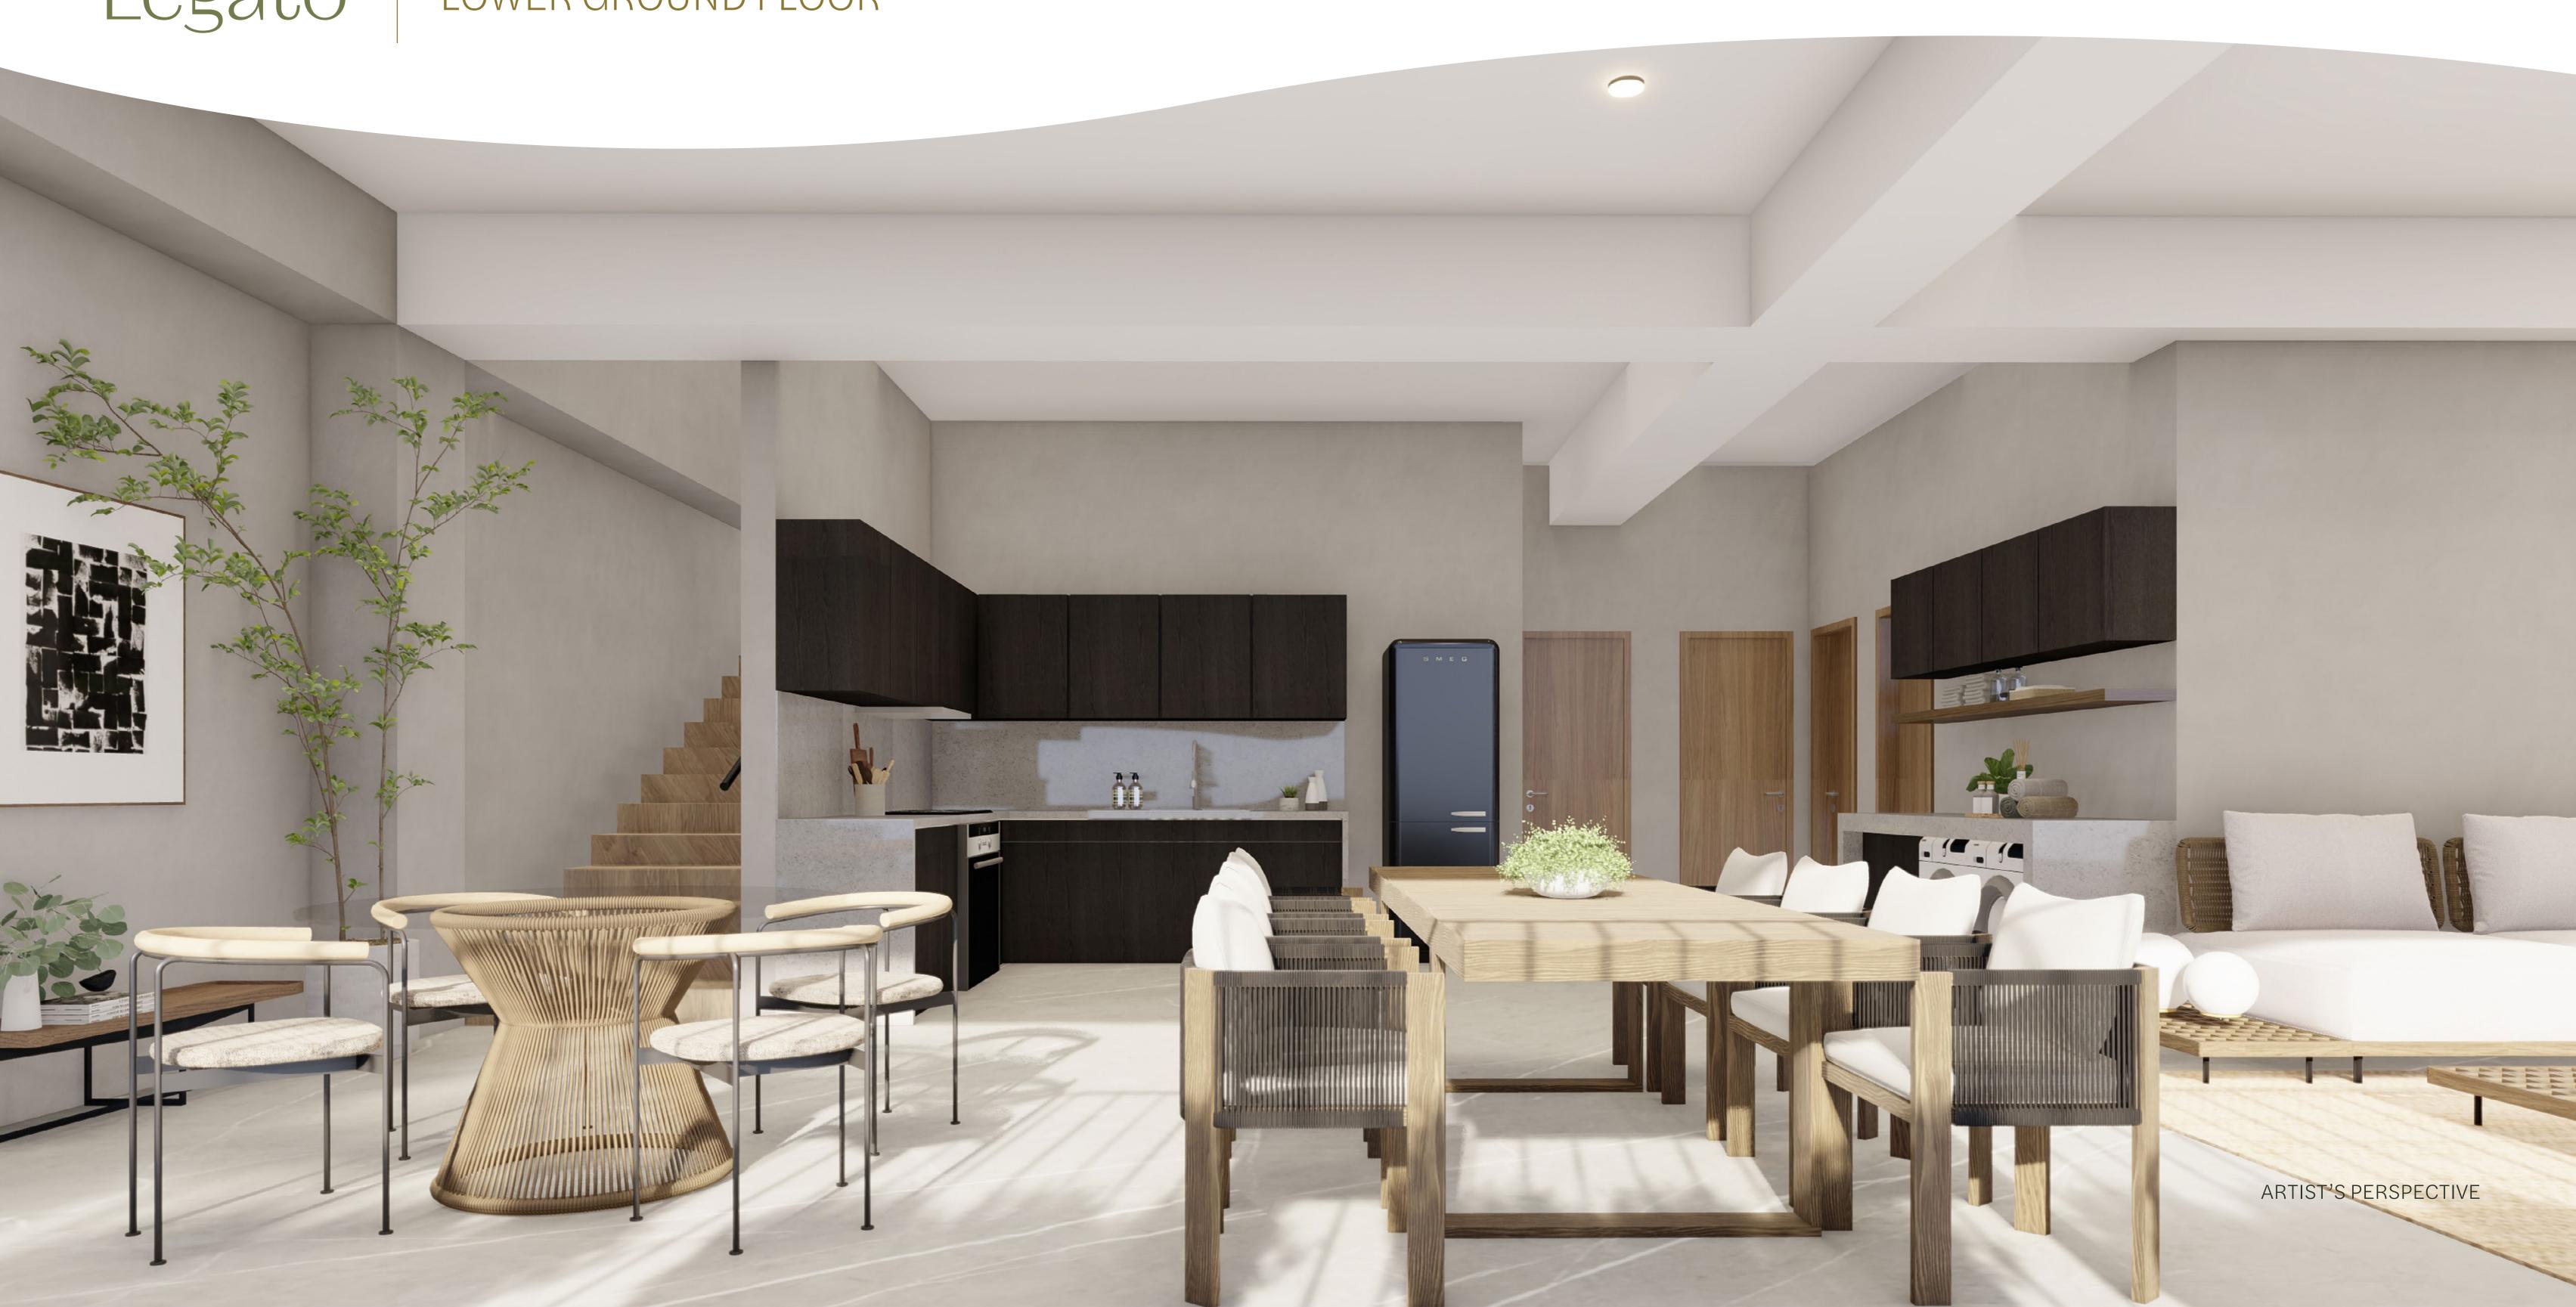

# Legato

#### LOWER GROUND FLOOR PLAN

### Approximated Area Tabulation

Multi-purpose Area 43.50 sq.m Kitchen/Laundry 22.25 sq.m Quarters 1 8.25 sq.m Quarters 2 6.75 sq.m Utilities/Pump Room 14.50 sq.m T&B 3.25 sq.m Stairs 12.75 sq.m Service Stairs 12.00 sq.m

Total Area 123.25 sq.m.

\*For units with or without pool.

Legato Lower Ground Floor

Legato Lower Ground Floor