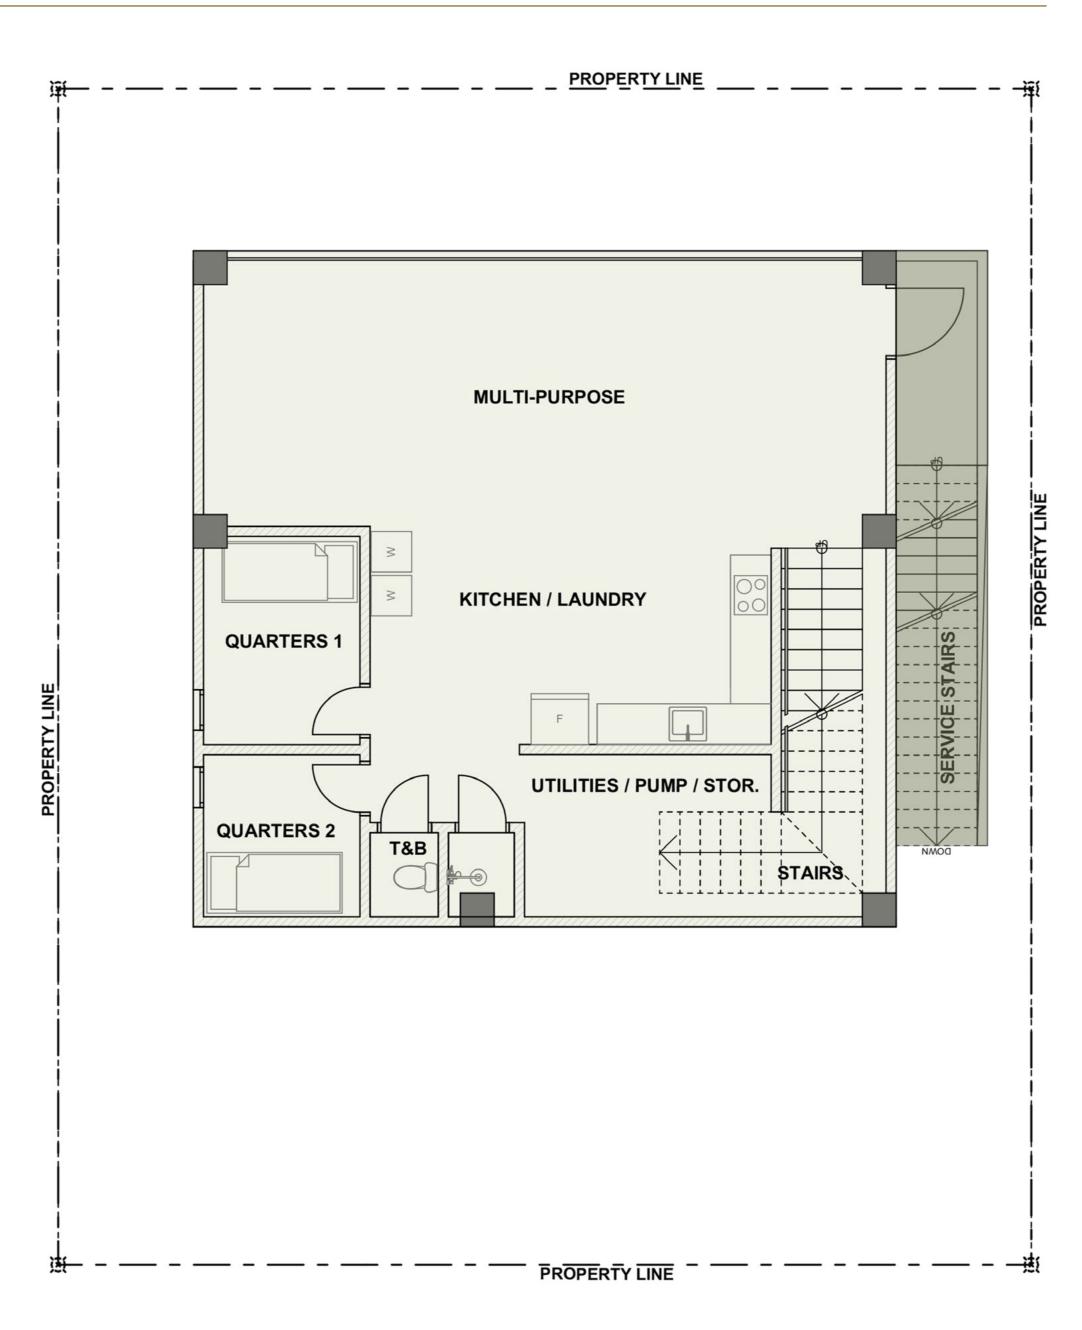

# Legato

#### LOWER GROUND FLOOR PLAN

### Approximated Area Tabulation

Multi-purpose Area 43.50 sq.m Kitchen/Laundry 22.25 sq.m Quarters 1 8.25 sq.m Quarters 2 6.75 sq.m Utilities/Pump Room 14.50 sq.m T&B 3.25 sq.m Stairs 12.75 sq.m Service Stairs 12.00 sq.m

Total Area 123.25 sq.m.

\*For units with or without pool.

Legato Lower Ground Floor

Legato Lower Ground Floor