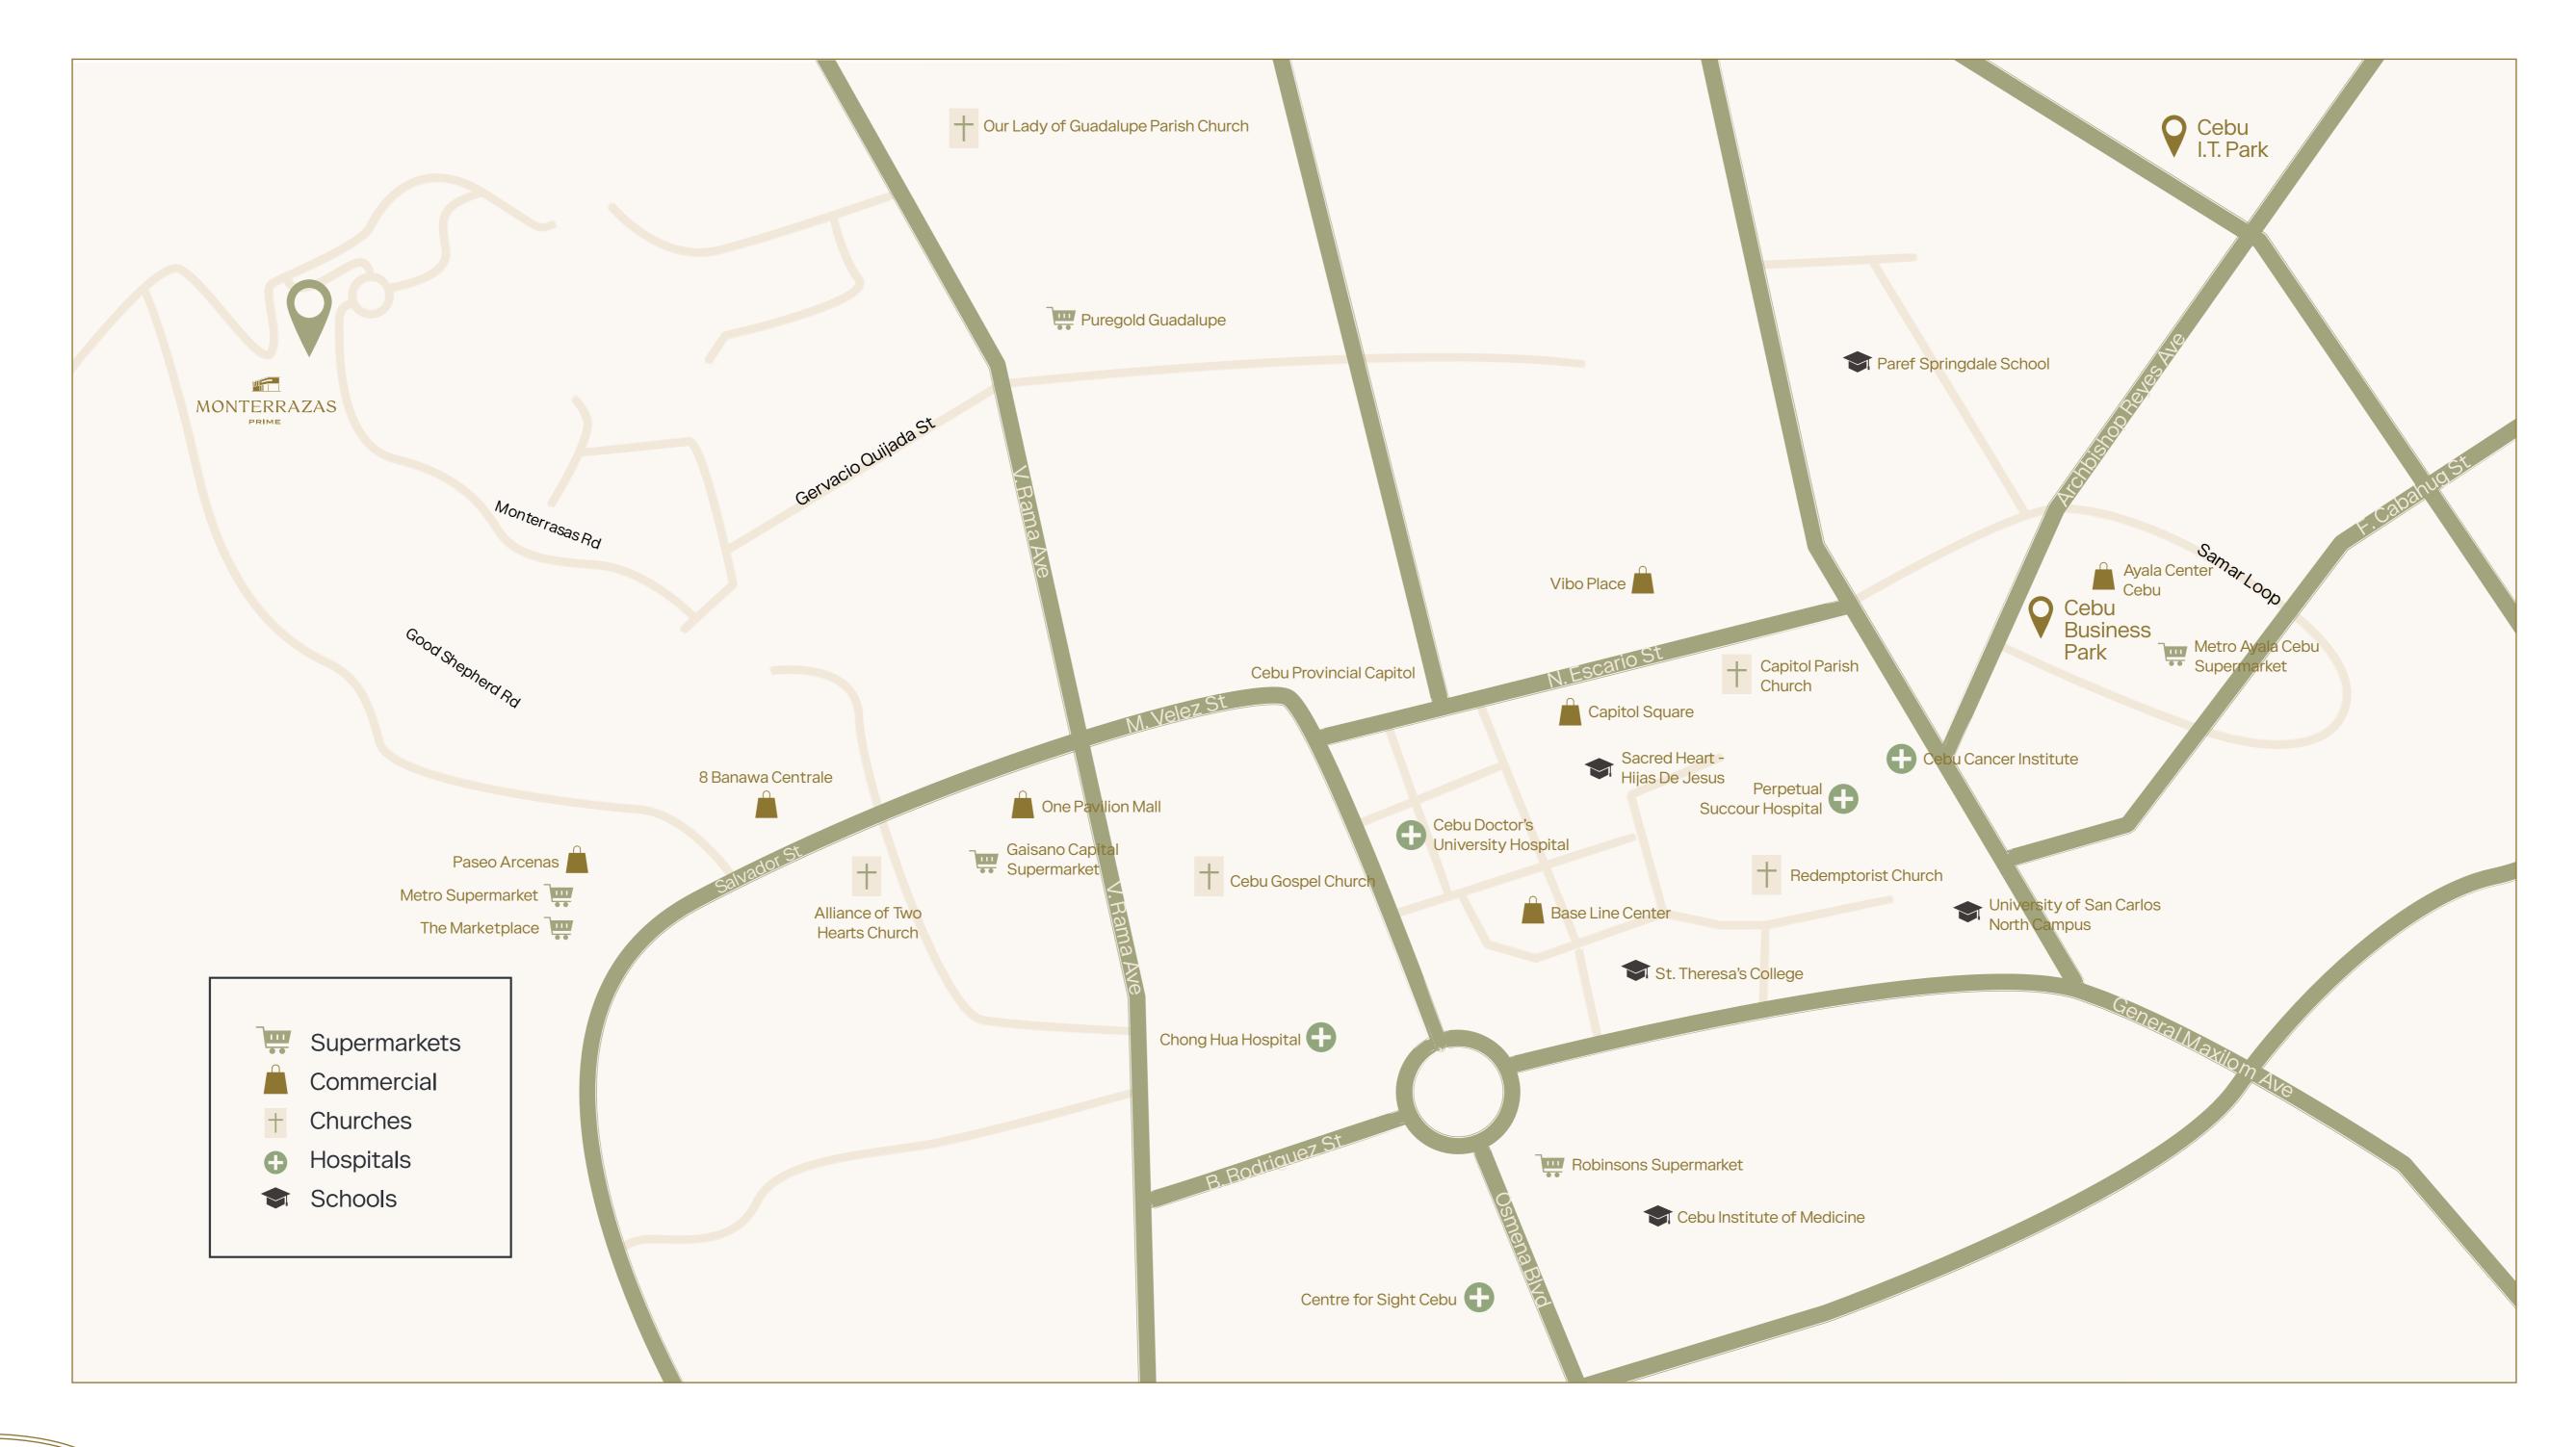

## Site Development Plan

### A home where everything is within easy reach.

## Landmarks

#### Supermarkets

- Puregold Guadalupe (2.3km, 6 min)
- Gaisano Capital Supermarket (3.3km, 9 min)
- Metro Supermarket Banawa (4.5km, 10 min)
- The Marketplace Banawa (4.5km, 10 min)
- Robinsons Supermarket Fuente (5.0km, 12 min)
- Metro Ayala Cebu Supermarket (5.6km, 14 min)

#### Commercial

- One Pavillion Mall (3.2km, 8 min)
- Capitol Square (4.1km, 10 min)
- 8 Banawa Centrale (4.2km, 12 min)
- Vibo Place (4.2km, 10 min)
- Paseo Arcenas Banawa (4.5km, 10 min)
- Base Line Center (4.5 km, 10 min)
- Ayala Center Cebu (5.4km, 12 min)
- Cebu I.T. Park (6.3km, 20 min)

#### Churches

- Alliance of Two Hearts Church (3.8km, 9 min)
- Our Lady of Guadalupe Parish Church (3.2km, 9 min)
- Capitol Parish Church (4.4km, 10 min)
- Redemptorist Church (4.8km, 12 min)
- Cebu Gospel Church (4.2km, 10 min)

### Hospitals

- Chong Hua Hospital Cebu City (4.3km, 10 min)
- Cebu Doctors' University Hospital (4.0km, 10 min)
- Perpetual Succour Hospital (5.3km, 14 min)
- Centre for Sight Cebu (5.2km, 12 min)
- Cebu Cancer Institute (5.3km, 14 min)

#### Schools

- PAREF Springdale School (5.1km, 14 min)
- Sacred Heart Hijas de Jesus (4.7km, 12 min)
- St. Theresa's College (4.6km, 12 min)
- University of San Carlos North Campus (5.4km, 12 min)
- Cebu Institute of Medicine (5.0km, 12 min)