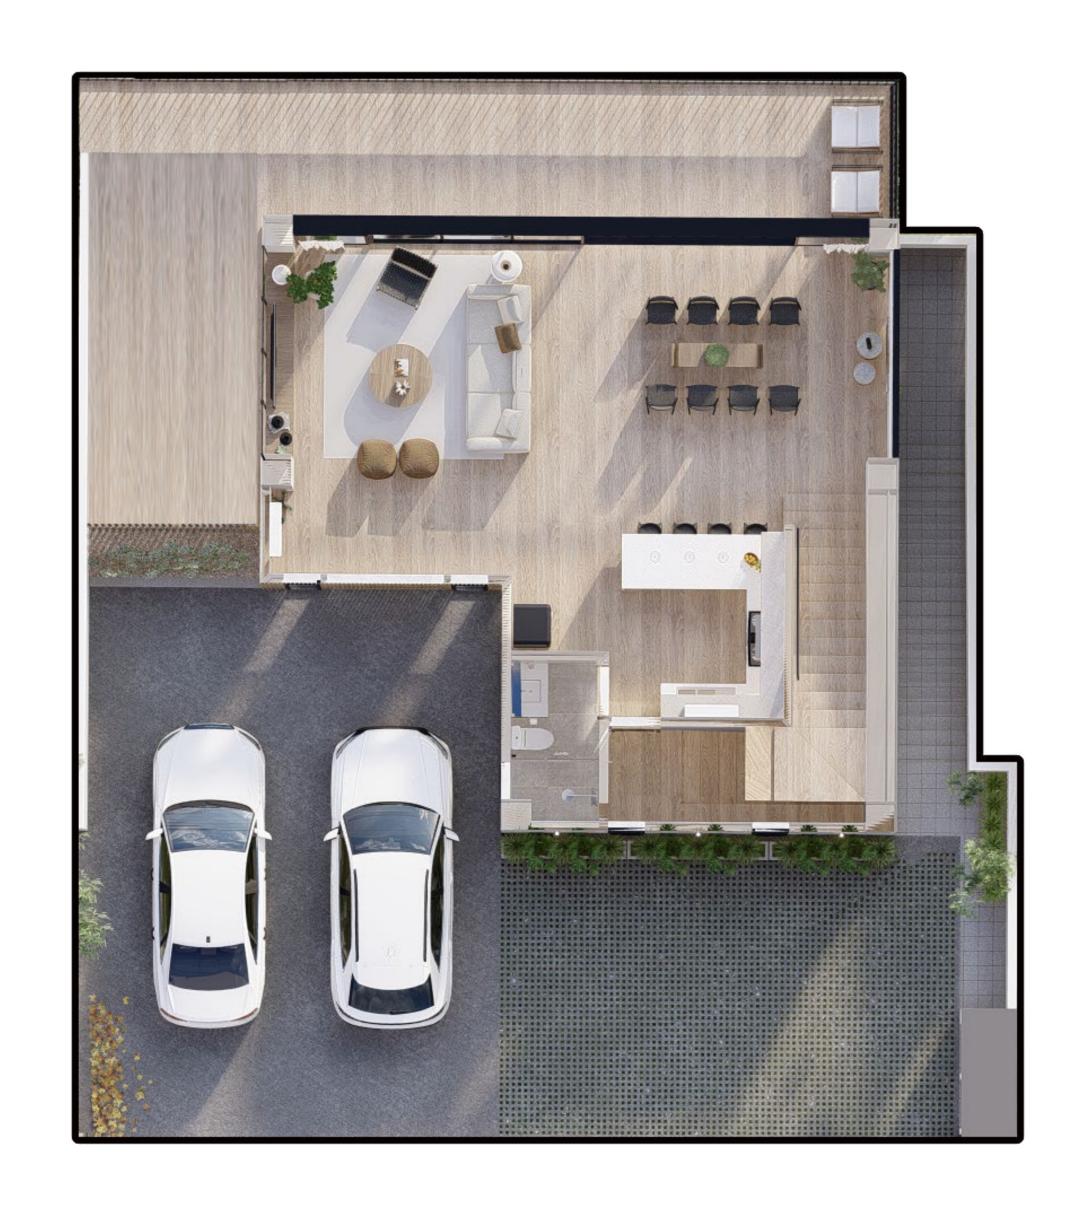

# Legato without Pool

#### GROUND FLOOR PLAN

### Approximated Area Tabulation

Foyer 7.00 sq.m Living 22.00 sq.m Dining 22.00 sq.m Kitchen 17.00 sq.m Powder Room 5.00 sq.m Outdoor Lounge 40.00 sq.m Stairs 15.00 sq.m Carport 98.00 sq.m 2.00 sq.m Planter

Lot Size 250.50 - 384.00 sq.m Total Useable Area 468.00 sq.m

## Legato without Pool ground floor