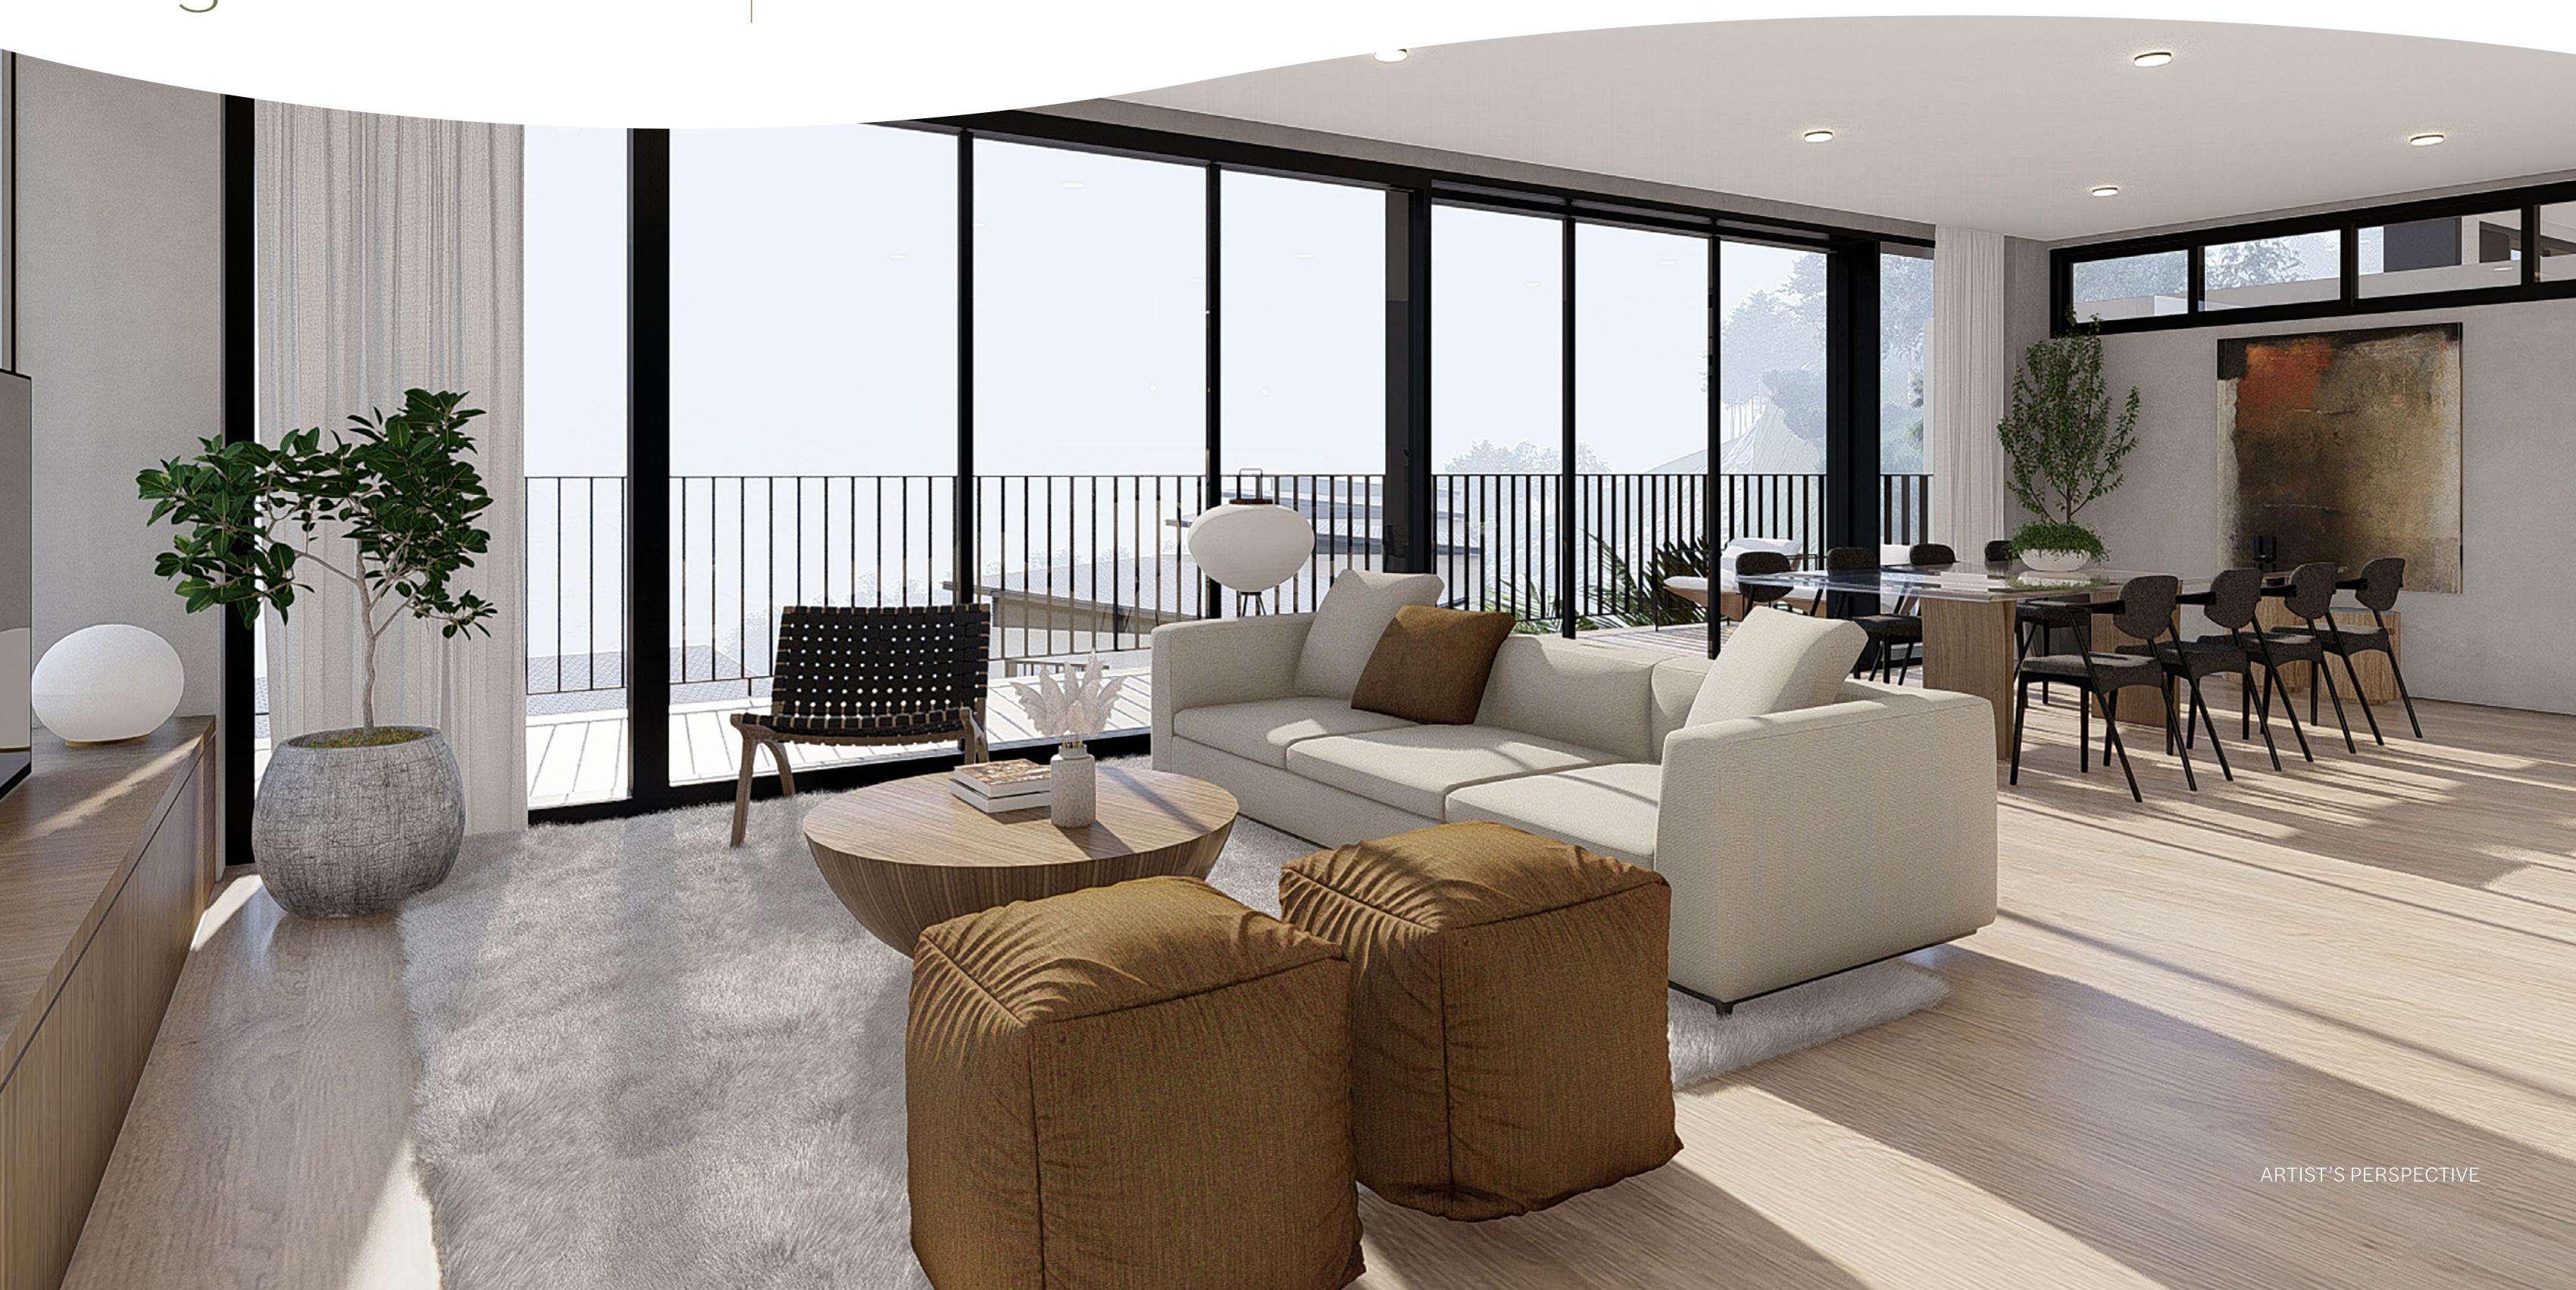

Where space flows into nature to create a home thoughtfully designed with you in mind.



# Legato with Pool

#### GROUND FLOOR PLAN





### Approximated Area Tabulation

7.00 sq.m Foyer Living 22.00 sq.m Dining 22.00 sq.m Kitchen 17.00 sq.m Powder Room 5.00 sq.m Pool 23.00 sq.m Outdoor Lounge 25.00 sq.m Stairs 15.00 sq.m 106.00 sq.m Carport Planter 3.00 sq.m

Lot Size 250.50 - 384.00 sq.m Total Useable Area 485.00 sq.m





## Legato with Pool GROUND FLOOR



## Legato with Pool GROUND FLOOR



# Legato without Pool

#### GROUND FLOOR PLAN





### Approximated Area Tabulation

Foyer 7.00 sq.m Living 22.00 sq.m Dining 22.00 sq.m Kitchen 17.00 sq.m Powder Room 5.00 sq.m Outdoor Lounge 40.00 sq.m Stairs 15.00 sq.m Carport 98.00 sq.m 2.00 sq.m Planter

Lot Size 250.50 - 384.00 sq.m Total Useable Area 468.00 sq.m



## Legato without Pool ground floor



## Legato without Pool Ground Floor



# Legato

#### SECOND FLOOR PLAN





### Approximated Area Tabulation

| Master Bedroom | 28.50 sq.m |
|----------------|------------|
| Master WIC     | 7.50 sq.m  |
| Master T&B     | 9.75 sq.m  |
| Bedroom 2      | 17.00 sq.m |
| Bedroom 3      | 16.75 sq.m |
| T&B 2          | 5.50 sq.m  |
| T&B 3          | 5.50 sq.m  |
| Hallway        | 13.00 sq.m |