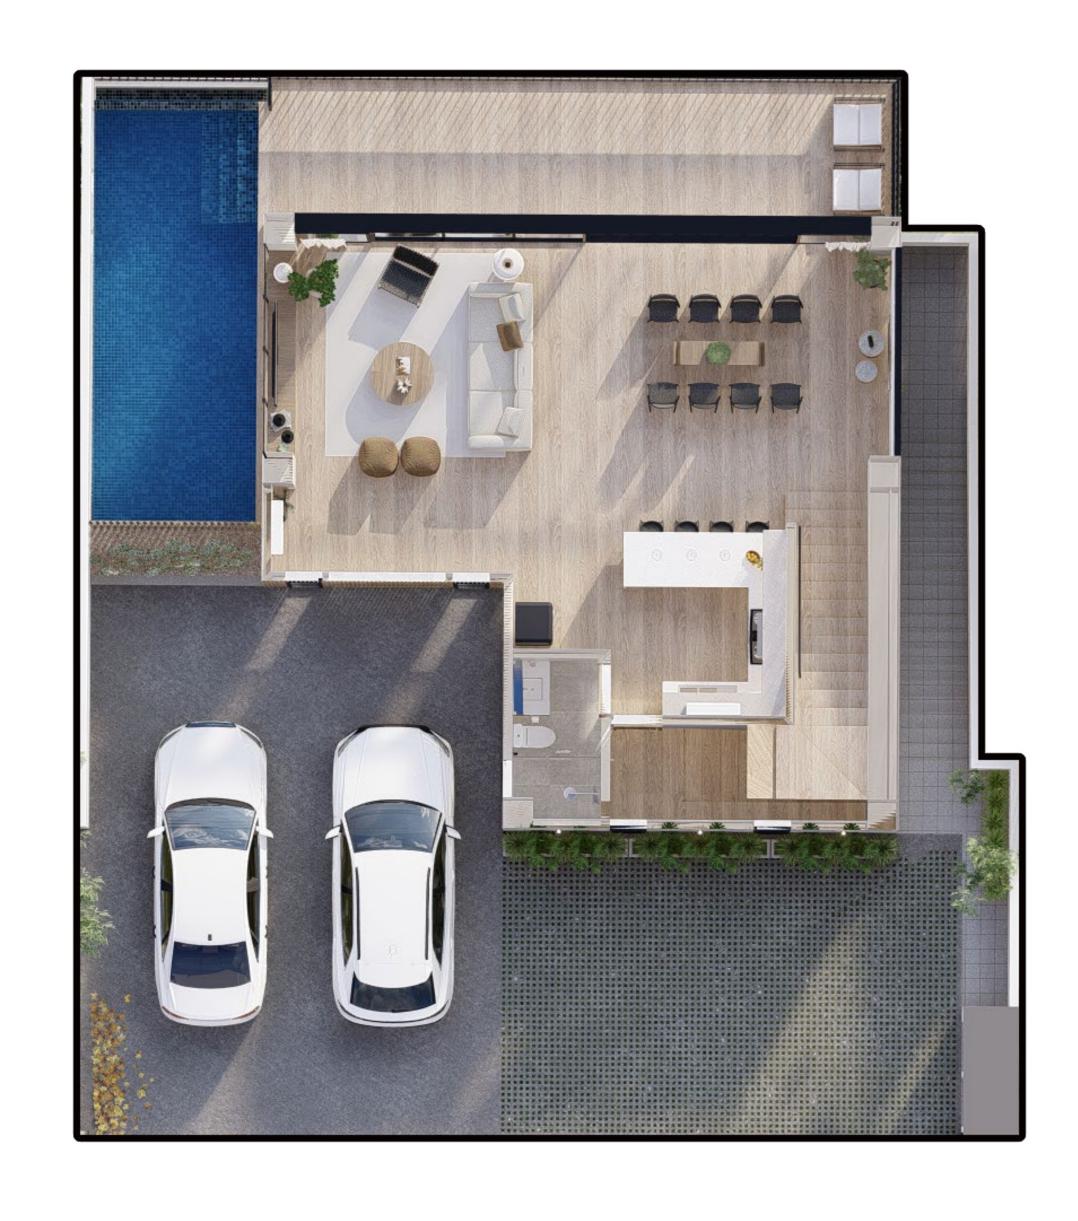

# Legato with Pool

#### GROUND FLOOR PLAN

### Approximated Area Tabulation

7.00 sq.m Foyer Living 22.00 sq.m Dining 22.00 sq.m Kitchen 17.00 sq.m Powder Room 5.00 sq.m Pool 23.00 sq.m Outdoor Lounge 25.00 sq.m Stairs 15.00 sq.m 106.00 sq.m Carport Planter 3.00 sq.m

Lot Size 250.50 - 384.00 sq.m Total Useable Area 485.00 sq.m