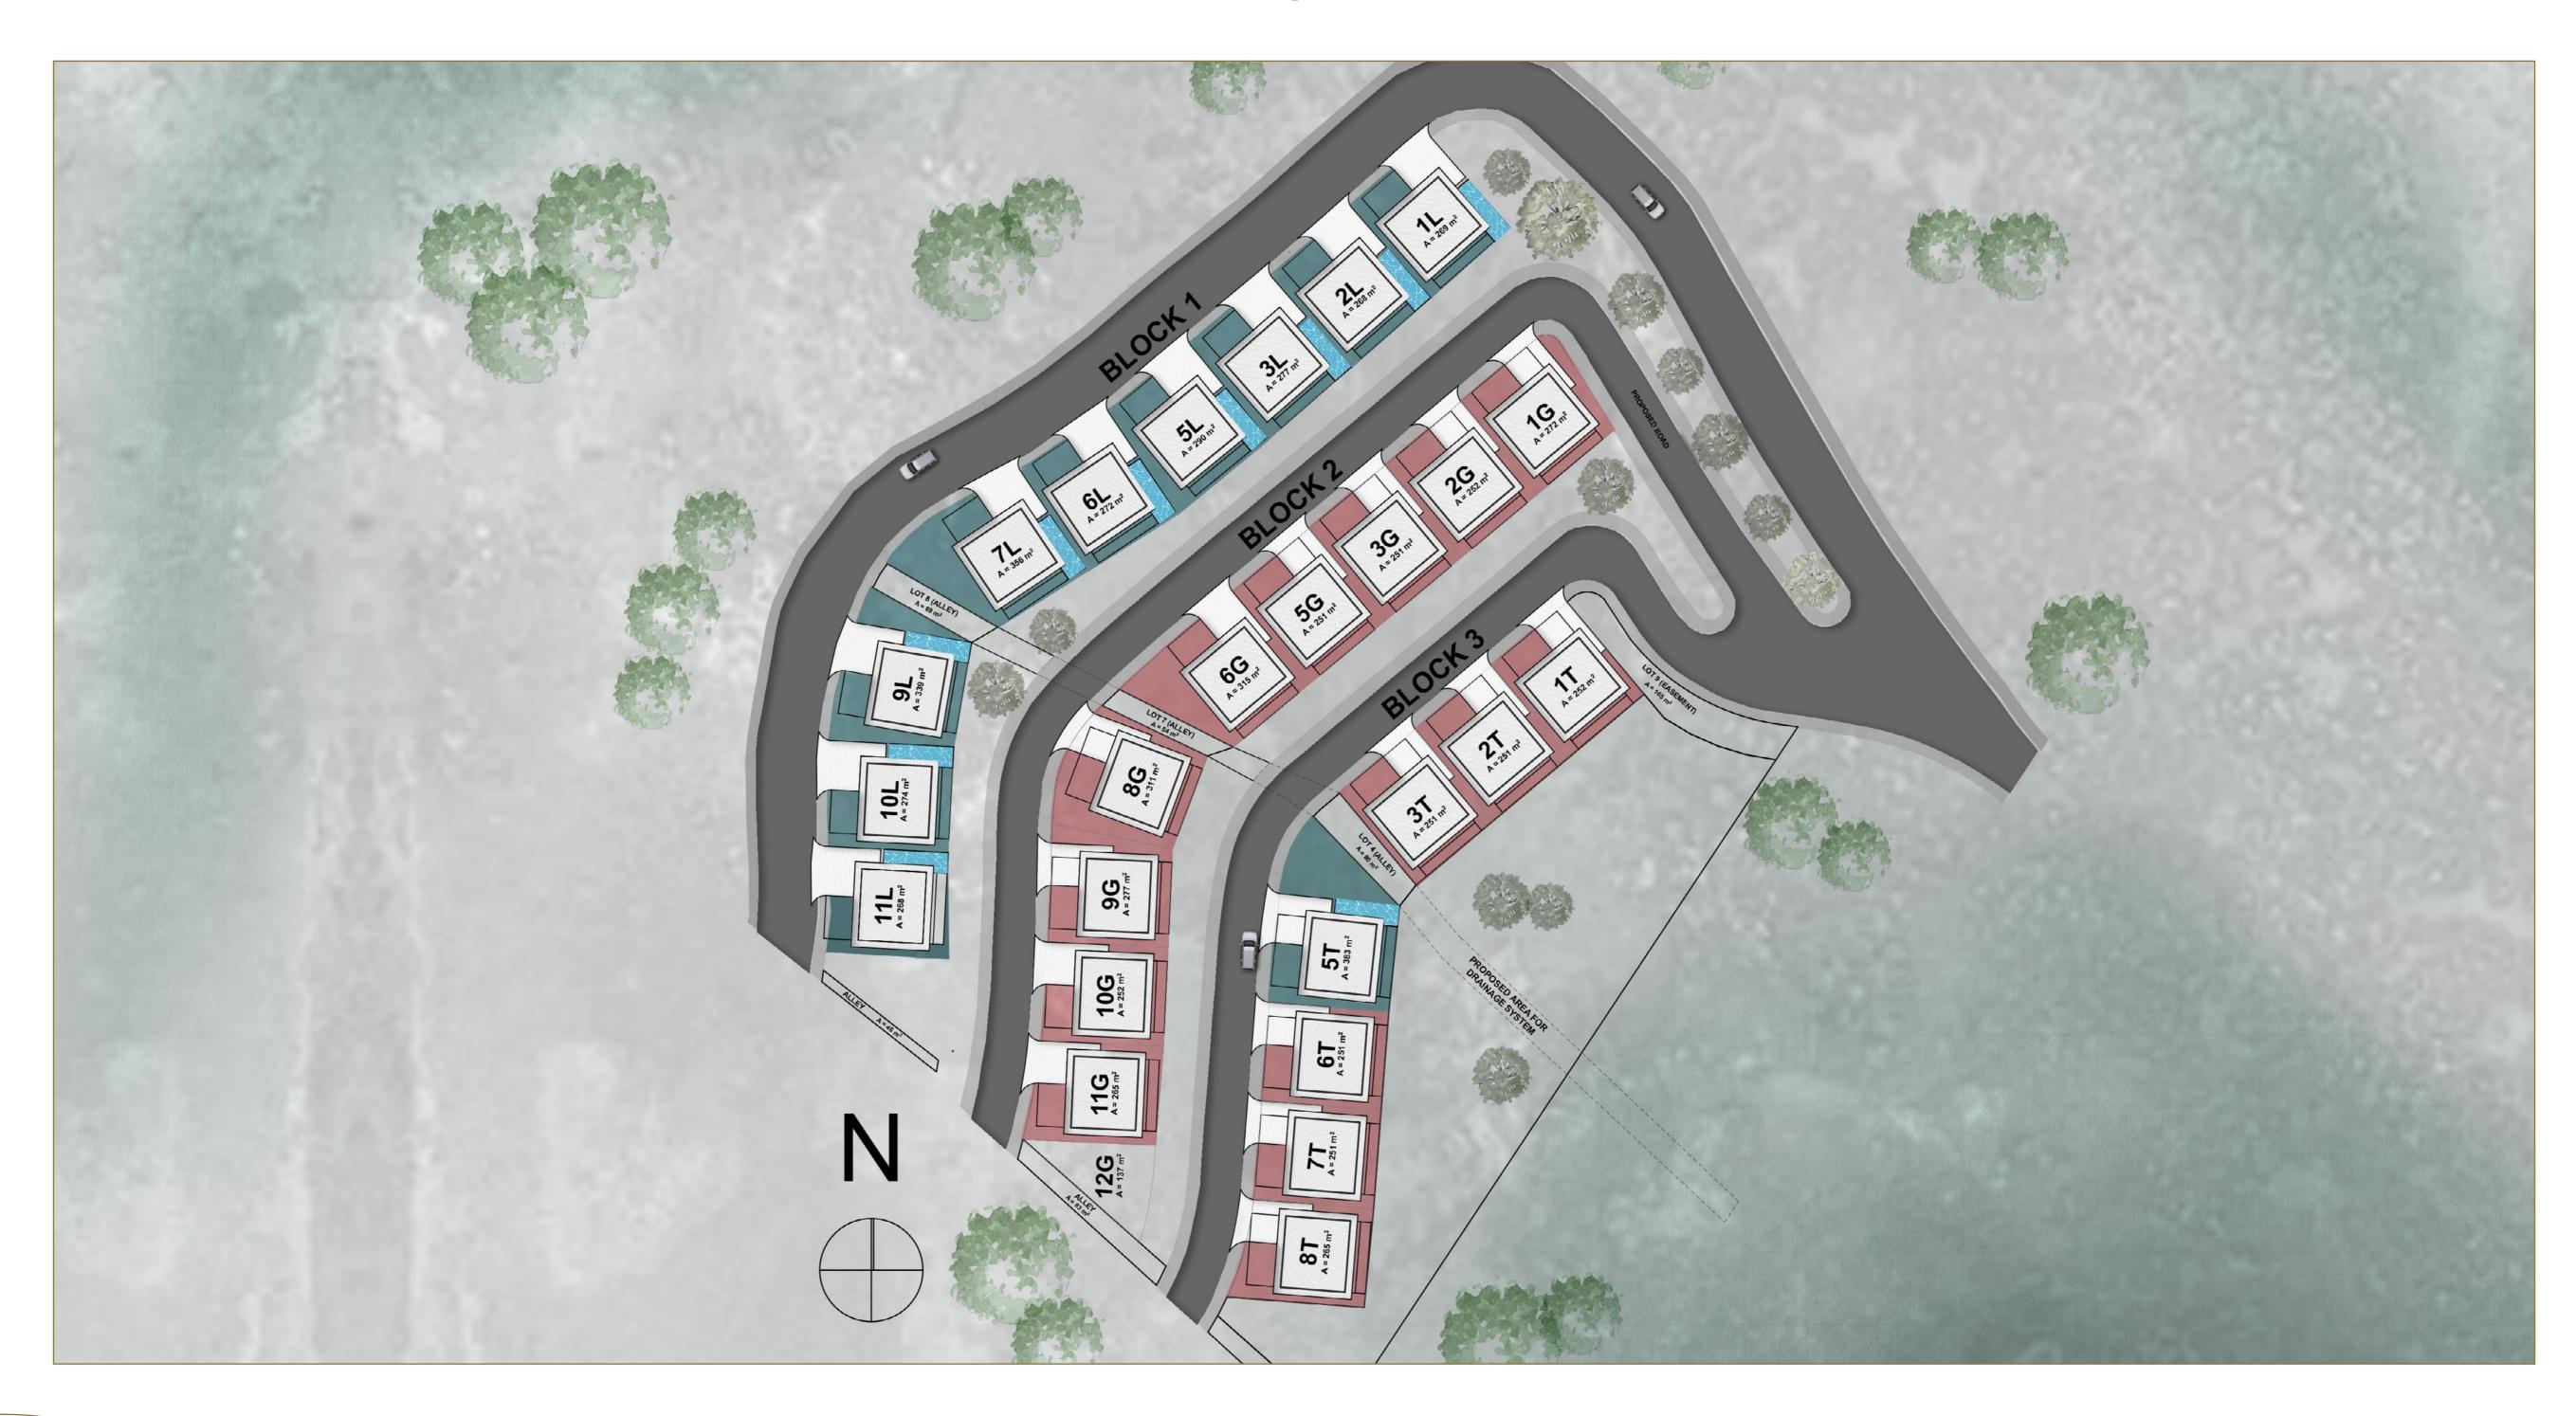

| 17.00 sq.m |
| Bedroom 3      | 16.75 sq.m |
| T&B 2          | 5.50 sq.m  |
| T&B 3          | 5.50 sq.m  |
| Hallway        | 13.00 sq.m |
| Balcony        | 10.50 sq.m |
| Stairs         | 11.00 sq.m |

Total Area 125.00 sq.m.

\*Indicated area sizes are approximations.

\*\*For units with or without pool.

Legato second floor



Legato second floor



Legato second floor



# Legato

#### LOWER GROUND FLOOR PLAN





### Approximated Area Tabulation

Multi-purpose Area 43.50 sq.m Kitchen/Laundry 22.25 sq.m Quarters 1 8.25 sq.m Quarters 2 6.75 sq.m Utilities/Pump Room 14.50 sq.m T&B 3.25 sq.m Stairs 12.75 sq.m Service Stairs 12.00 sq.m

Total Area 123.25 sq.m.

\*For units with or without pool.

Legato Lower Ground Floor







Legato Lower Ground Floor



## Site Development Plan



### A home where everything is within easy reach.



## Landmarks

#### Supermarkets

- Puregold Guadalupe (2.3km, 6 min)
- Gaisano Capital Supermarket (3.3km, 9 min)
- Metro Supermarket Banawa (4.5km, 10 min)
- The Marketplace Banawa (4.5km, 10 min)
- Robinsons Supermarket Fuente (5.0km, 12 min)
- Metro Ayala Cebu Supermarket (5.6km, 14 min)

#### Commercial

- One Pavillion Mall (3.2km, 8 min)
- Capitol Square (4.1km, 10 min)
- 8 Banawa Centrale (4.2km, 12 min)
- Vibo Place (4.2km, 10 min)
- Paseo Arcenas Banawa (4.5km, 10 min)
- Base Line Center (4.5 km, 10 min)
- Ayala Center Cebu (5.4km, 12 min)
- Cebu I.T. Park (6.3km, 20 min)

#### Churches

- Alliance of Two Hearts Church (3.8km, 9 min)
- Our Lady of Guadalupe Parish Church (3.2km, 9 min)
- Capitol Parish Church (4.4km, 10 min)
-