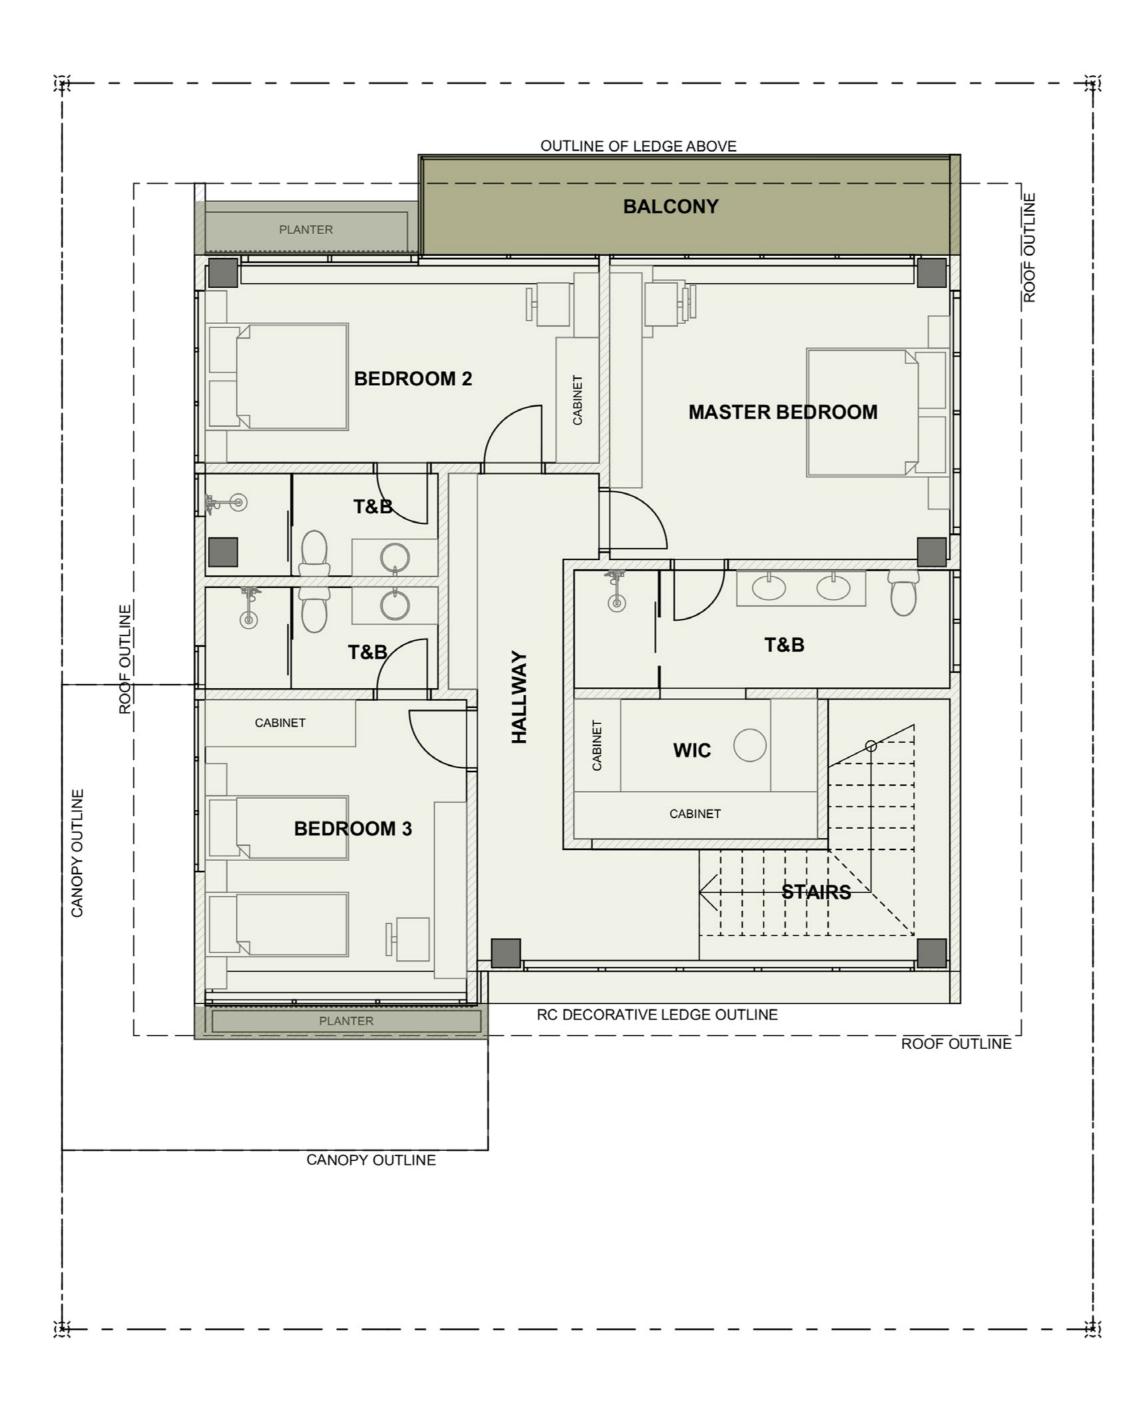

# Legato

#### SECOND FLOOR PLAN

### Approximated Area Tabulation

| Master Bedroom | 28.50 sq.m |
|----------------|------------|
| Master WIC     | 7.50 sq.m  |
| Master T&B     | 9.75 sq.m  |
| Bedroom 2      | 17.00 sq.m |
| Bedroom 3      | 16.75 sq.m |
| T&B 2          | 5.50 sq.m  |
| T&B 3          | 5.50 sq.m  |
| Hallway        | 13.00 sq.m |
| Balcony        | 10.50 sq.m |
| Stairs         | 11.00 sq.m |

Total Area 125.00 sq.m.

\*Indicated area sizes are approximations.

\*\*For units with or without pool.

Legato second floor

Legato second floor

Legato second floor