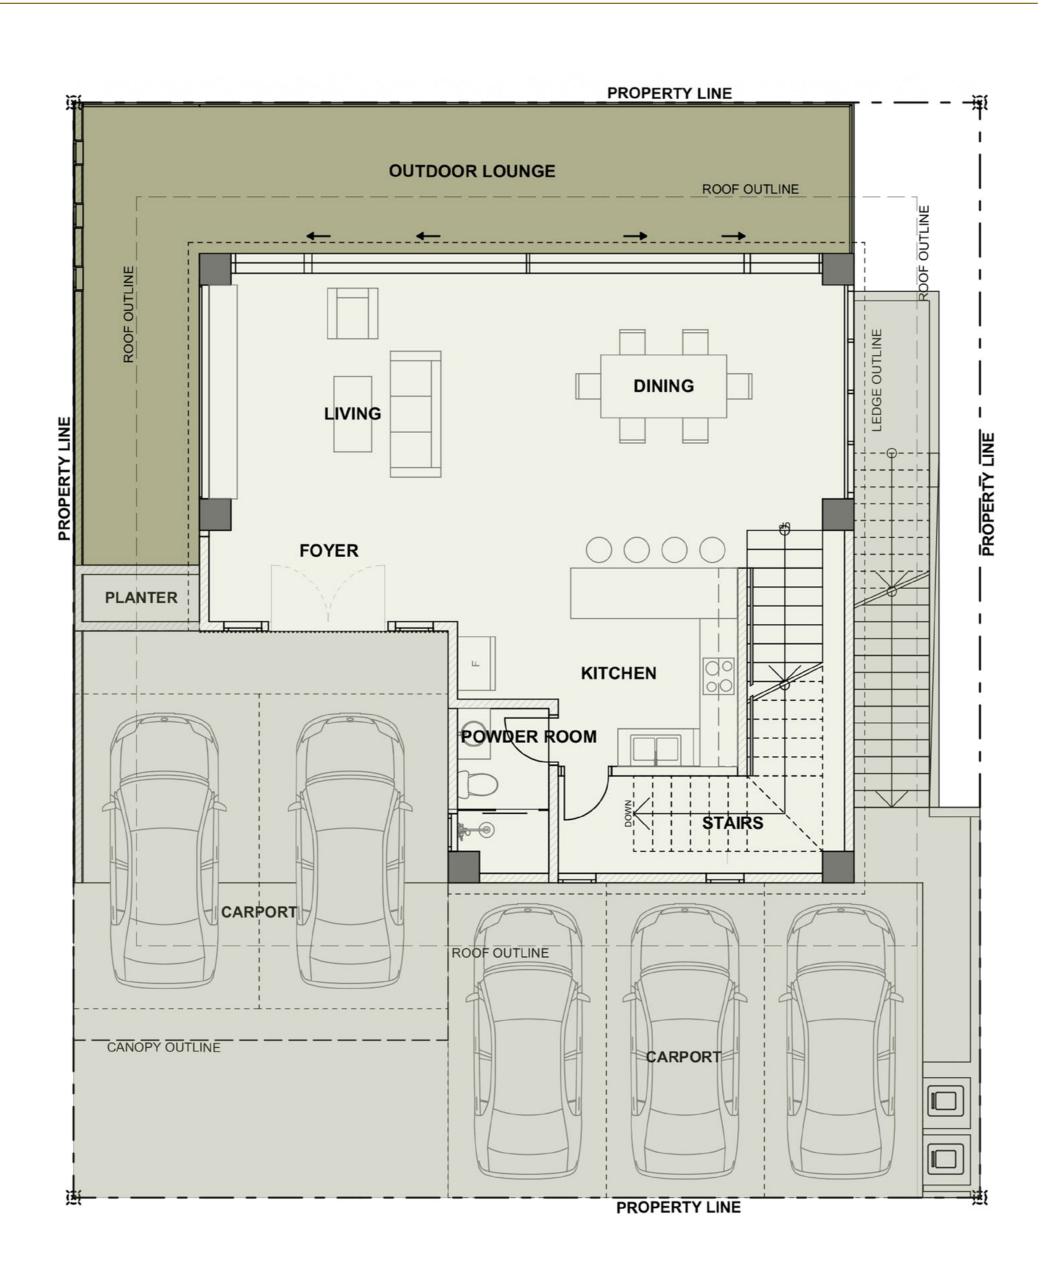

# Legato without Pool

#### GROUND FLOOR PLAN

### Approximated Area Tabulation

Foyer 7.00 sq.m Living 22.00 sq.m Dining 22.00 sq.m Kitchen 17.00 sq.m Powder Room 5.00 sq.m Outdoor Lounge 40.00 sq.m Stairs 15.00 sq.m Carport 98.00 sq.m 2.00 sq.m Planter

Lot Size 250.50 - 384.00 sq.m Total Useable Area 468.00 sq.m

## Legato without Pool ground floor