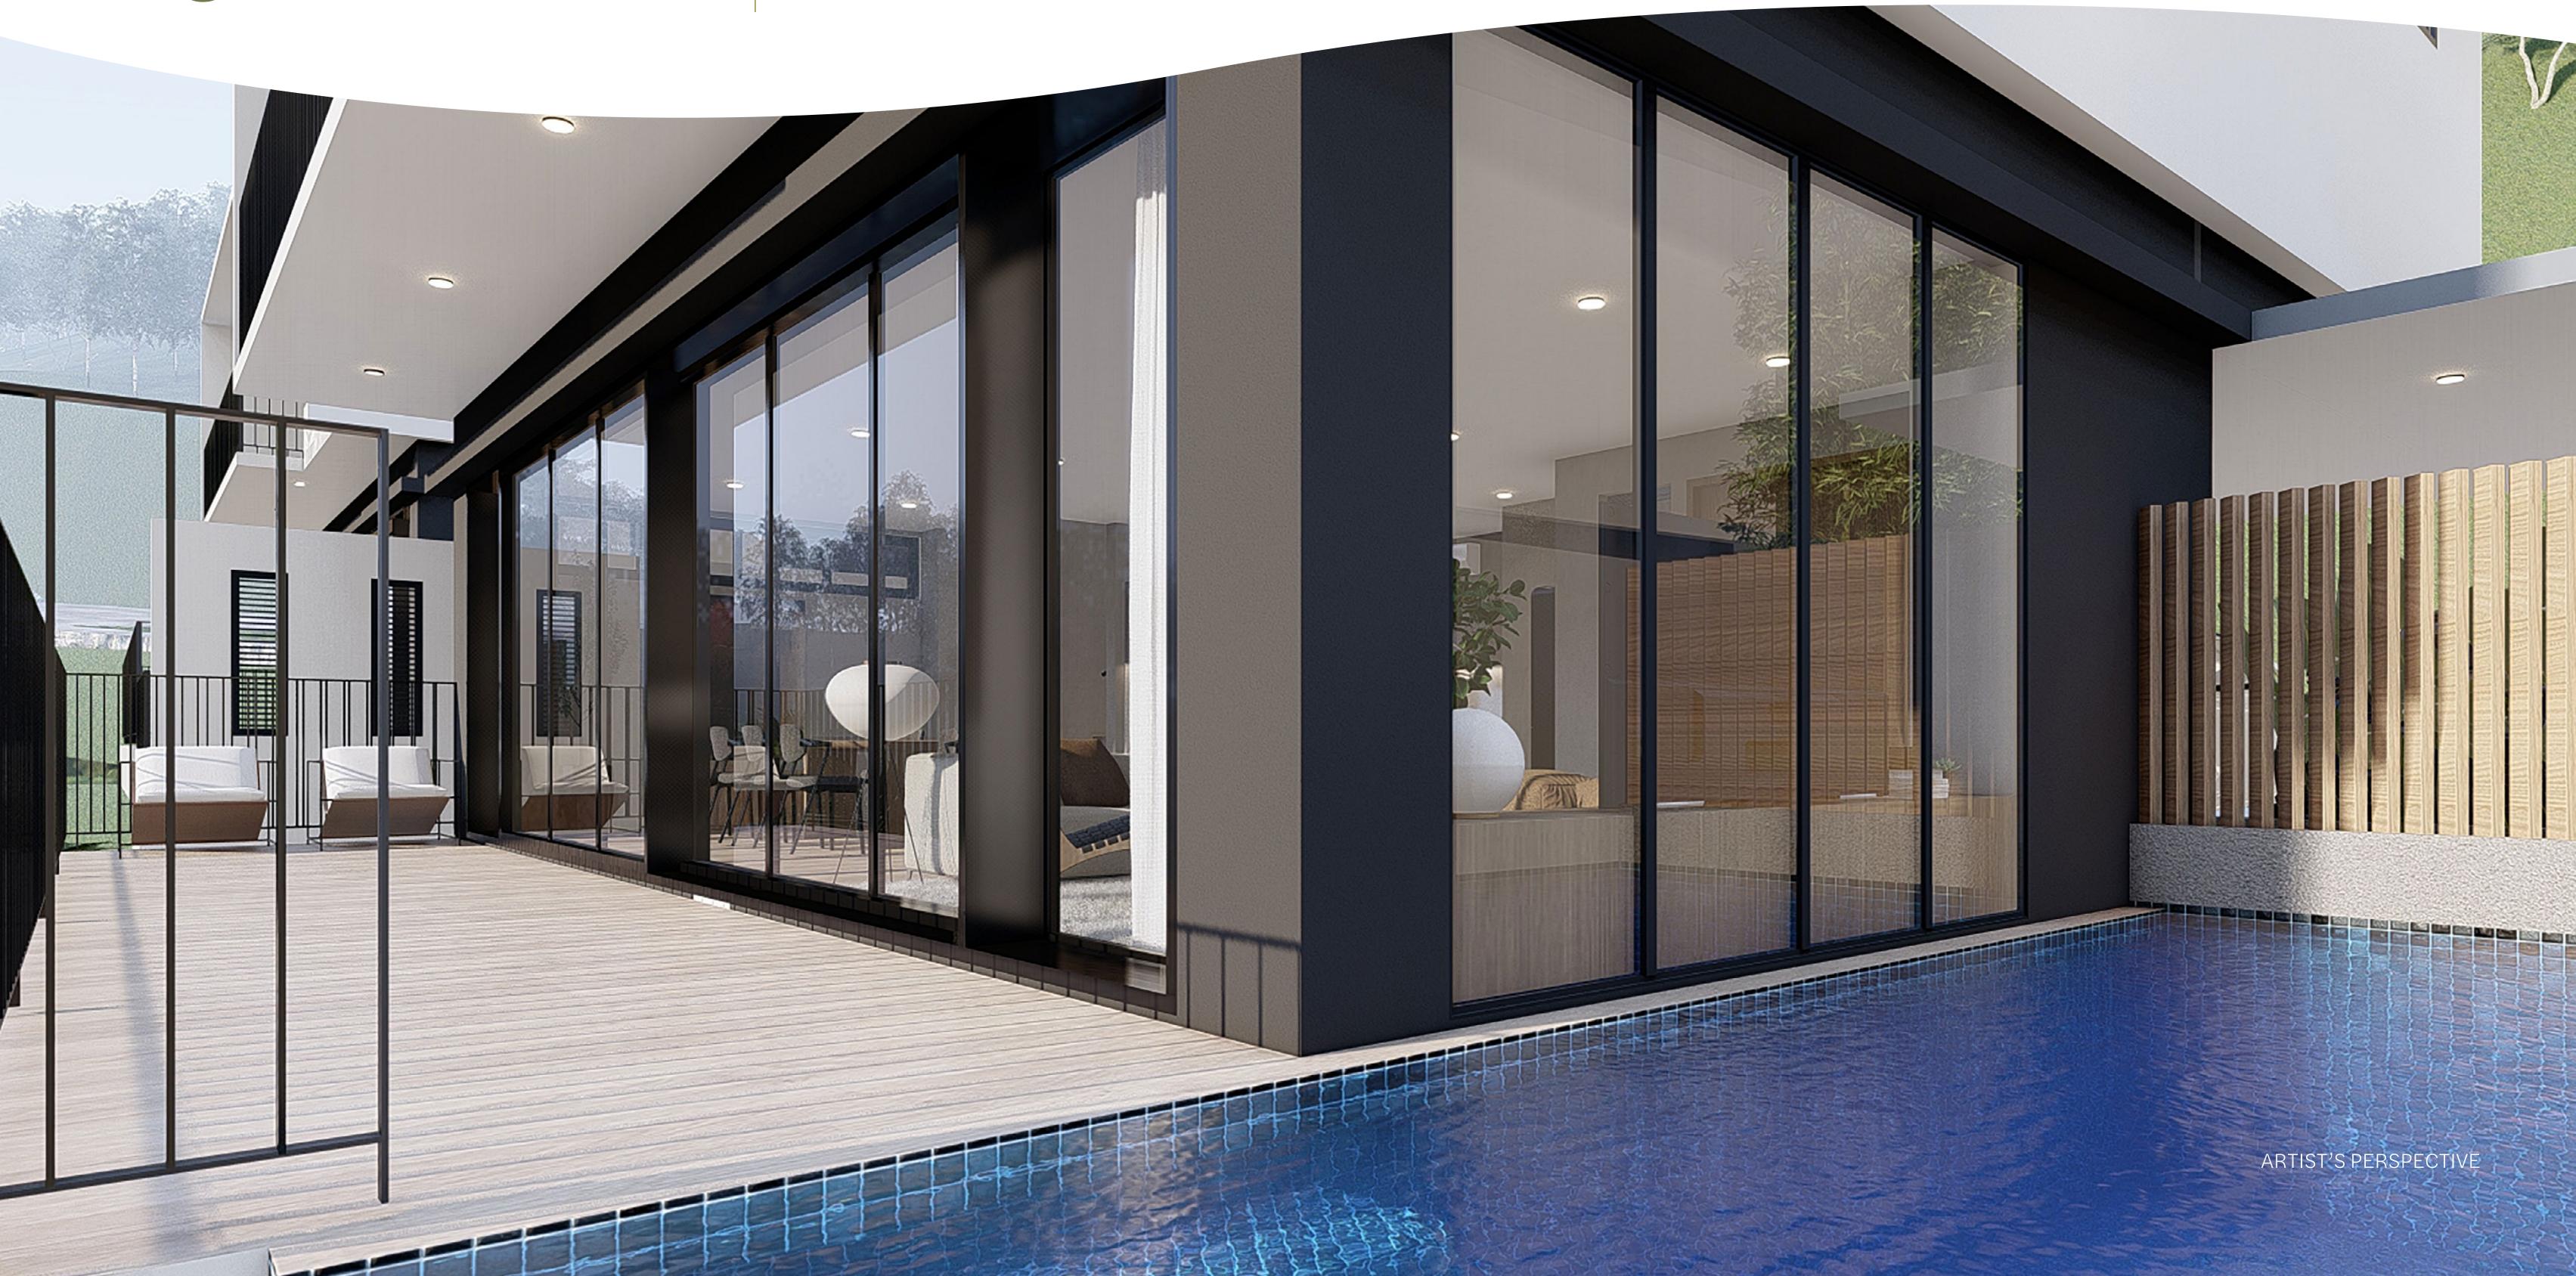

Where space flows into nature to create a home thoughtfully designed with you in mind.



# Legato with Pool

#### GROUND FLOOR PLAN





### Approximated Area Tabulation

7.00 sq.m Foyer Living 22.00 sq.m Dining 22.00 sq.m Kitchen 17.00 sq.m Powder Room 5.00 sq.m Pool 23.00 sq.m Outdoor Lounge 25.00 sq.m Stairs 15.00 sq.m 106.00 sq.m Carport Planter 3.00 sq.m

Lot Size 250.50 - 384.00 sq.m Total Useable Area 485.00 sq.m





## Legato with Pool GROUND FLOOR



## Legato with Pool GROUND FLOOR



# Legato without Pool

#### GROUND FLOOR PLAN





### Approximated Area Tabulation

Foyer 7.00 sq.m Living 22.00 sq.m Dining 22.00 sq.m Kitchen 17.00 sq.m Powder Room 5.00 sq.m Outdoor Lounge 40.00 sq.m Stairs 15.00 sq.m Carport 98.00 sq.m 2.00 sq.m Planter

Lot Size 250.50 - 384.00 sq.m Total Useable Area 468.00 sq.m



## Legato without Pool ground floor



## Legato without Pool Ground Floor



# Legato

#### SECOND FLOOR PLAN





### Approximated Area Tabulation

| Master Bedroom | 28.50 sq.m |
|----------------|------------|
| Master WIC     | 7.50 sq.m  |
| Master T&B     | 9.75 sq.m  |
| Bedroom 2      | 17.00 sq.m |
| Bedroom 3      | 16.75 sq.m |
| T&B 2          | 5.50 sq.m  |
| T&B 3          | 5.50 sq.m