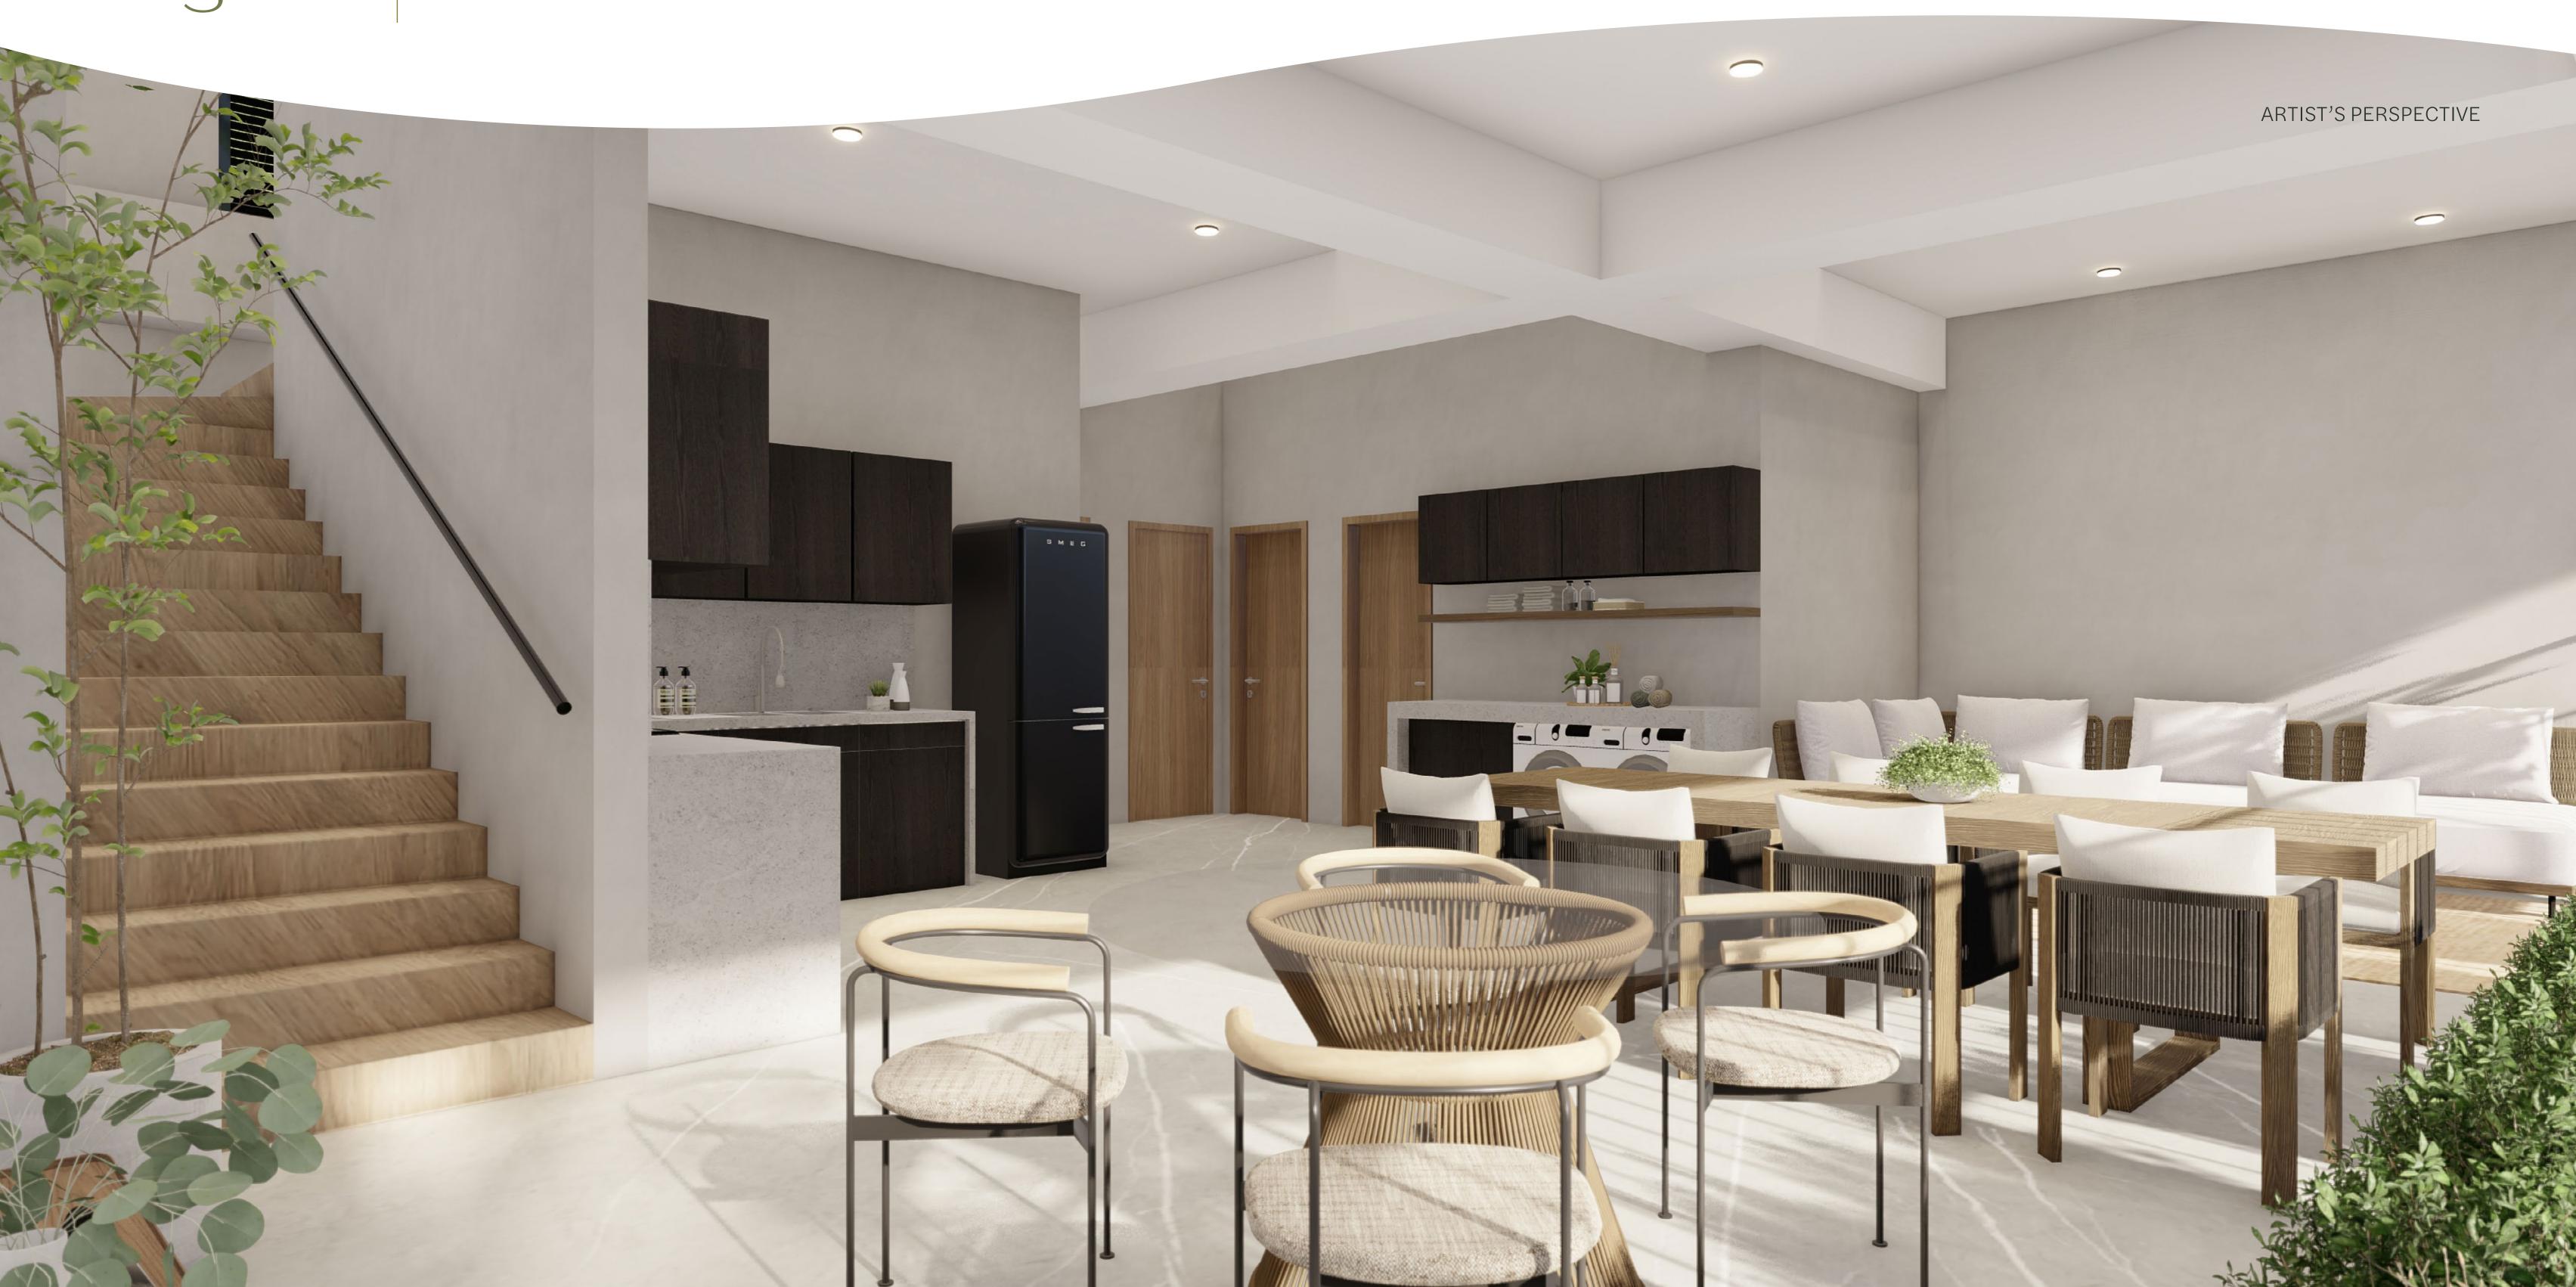

# Legato

#### LOWER GROUND FLOOR PLAN

### Approximated Area Tabulation

Multi-purpose Area 43.50 sq.m Kitchen/Laundry 22.25 sq.m Quarters 1 8.25 sq.m Quarters 2 6.75 sq.m Utilities/Pump Room 14.50 sq.m T&B 3.25 sq.m Stairs 12.75 sq.m Service Stairs 12.00 sq.m

Total Area 123.25 sq.m.

\*For units with or without pool.

Legato Lower Ground Floor

Legato Lower Ground Floor