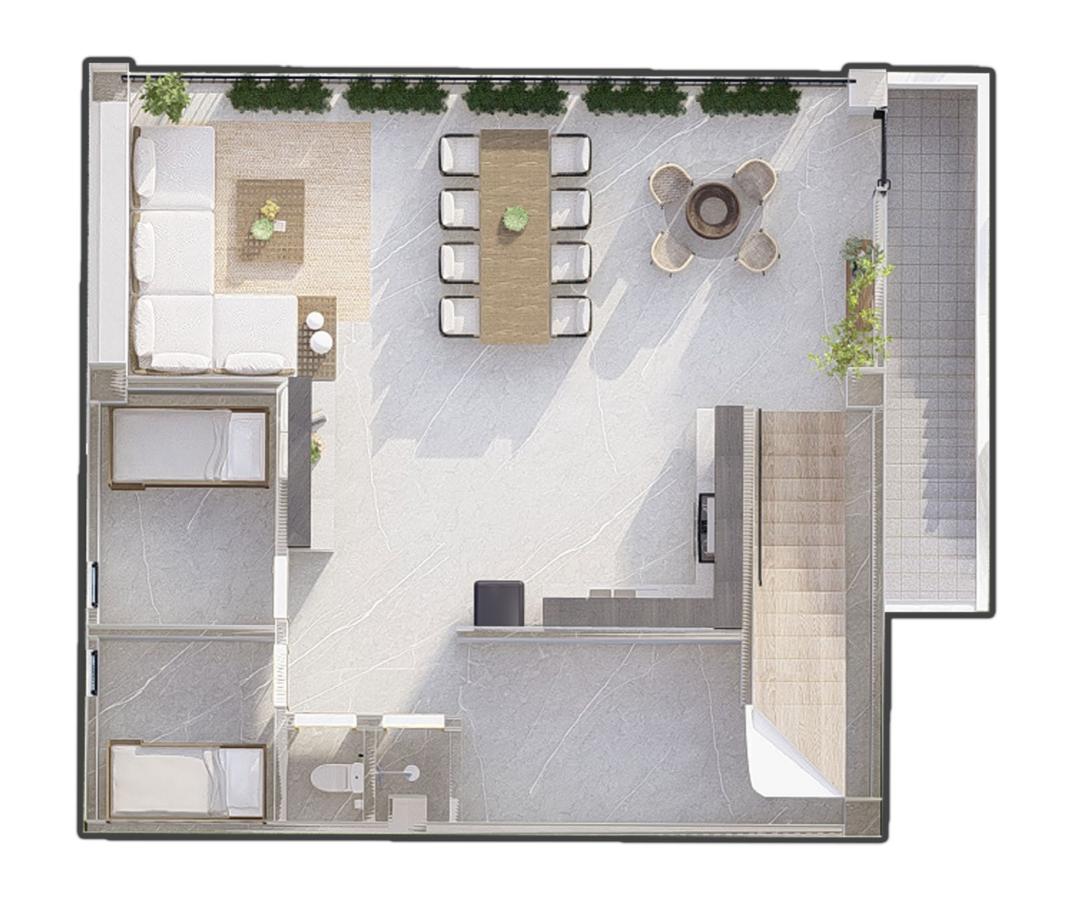

### Approximated Area Tabulation

7.00 sq.m Foyer Living 22.00 sq.m Dining 22.00 sq.m Kitchen 17.00 sq.m Powder Room 5.00 sq.m Pool 23.00 sq.m Outdoor Lounge 25.00 sq.m Stairs 15.00 sq.m 106.00 sq.m Carport Planter 3.00 sq.m

Lot Size 250.50 - 384.00 sq.m Total Useable Area 485.00 sq.m

## Legato with Pool GROUND FLOOR