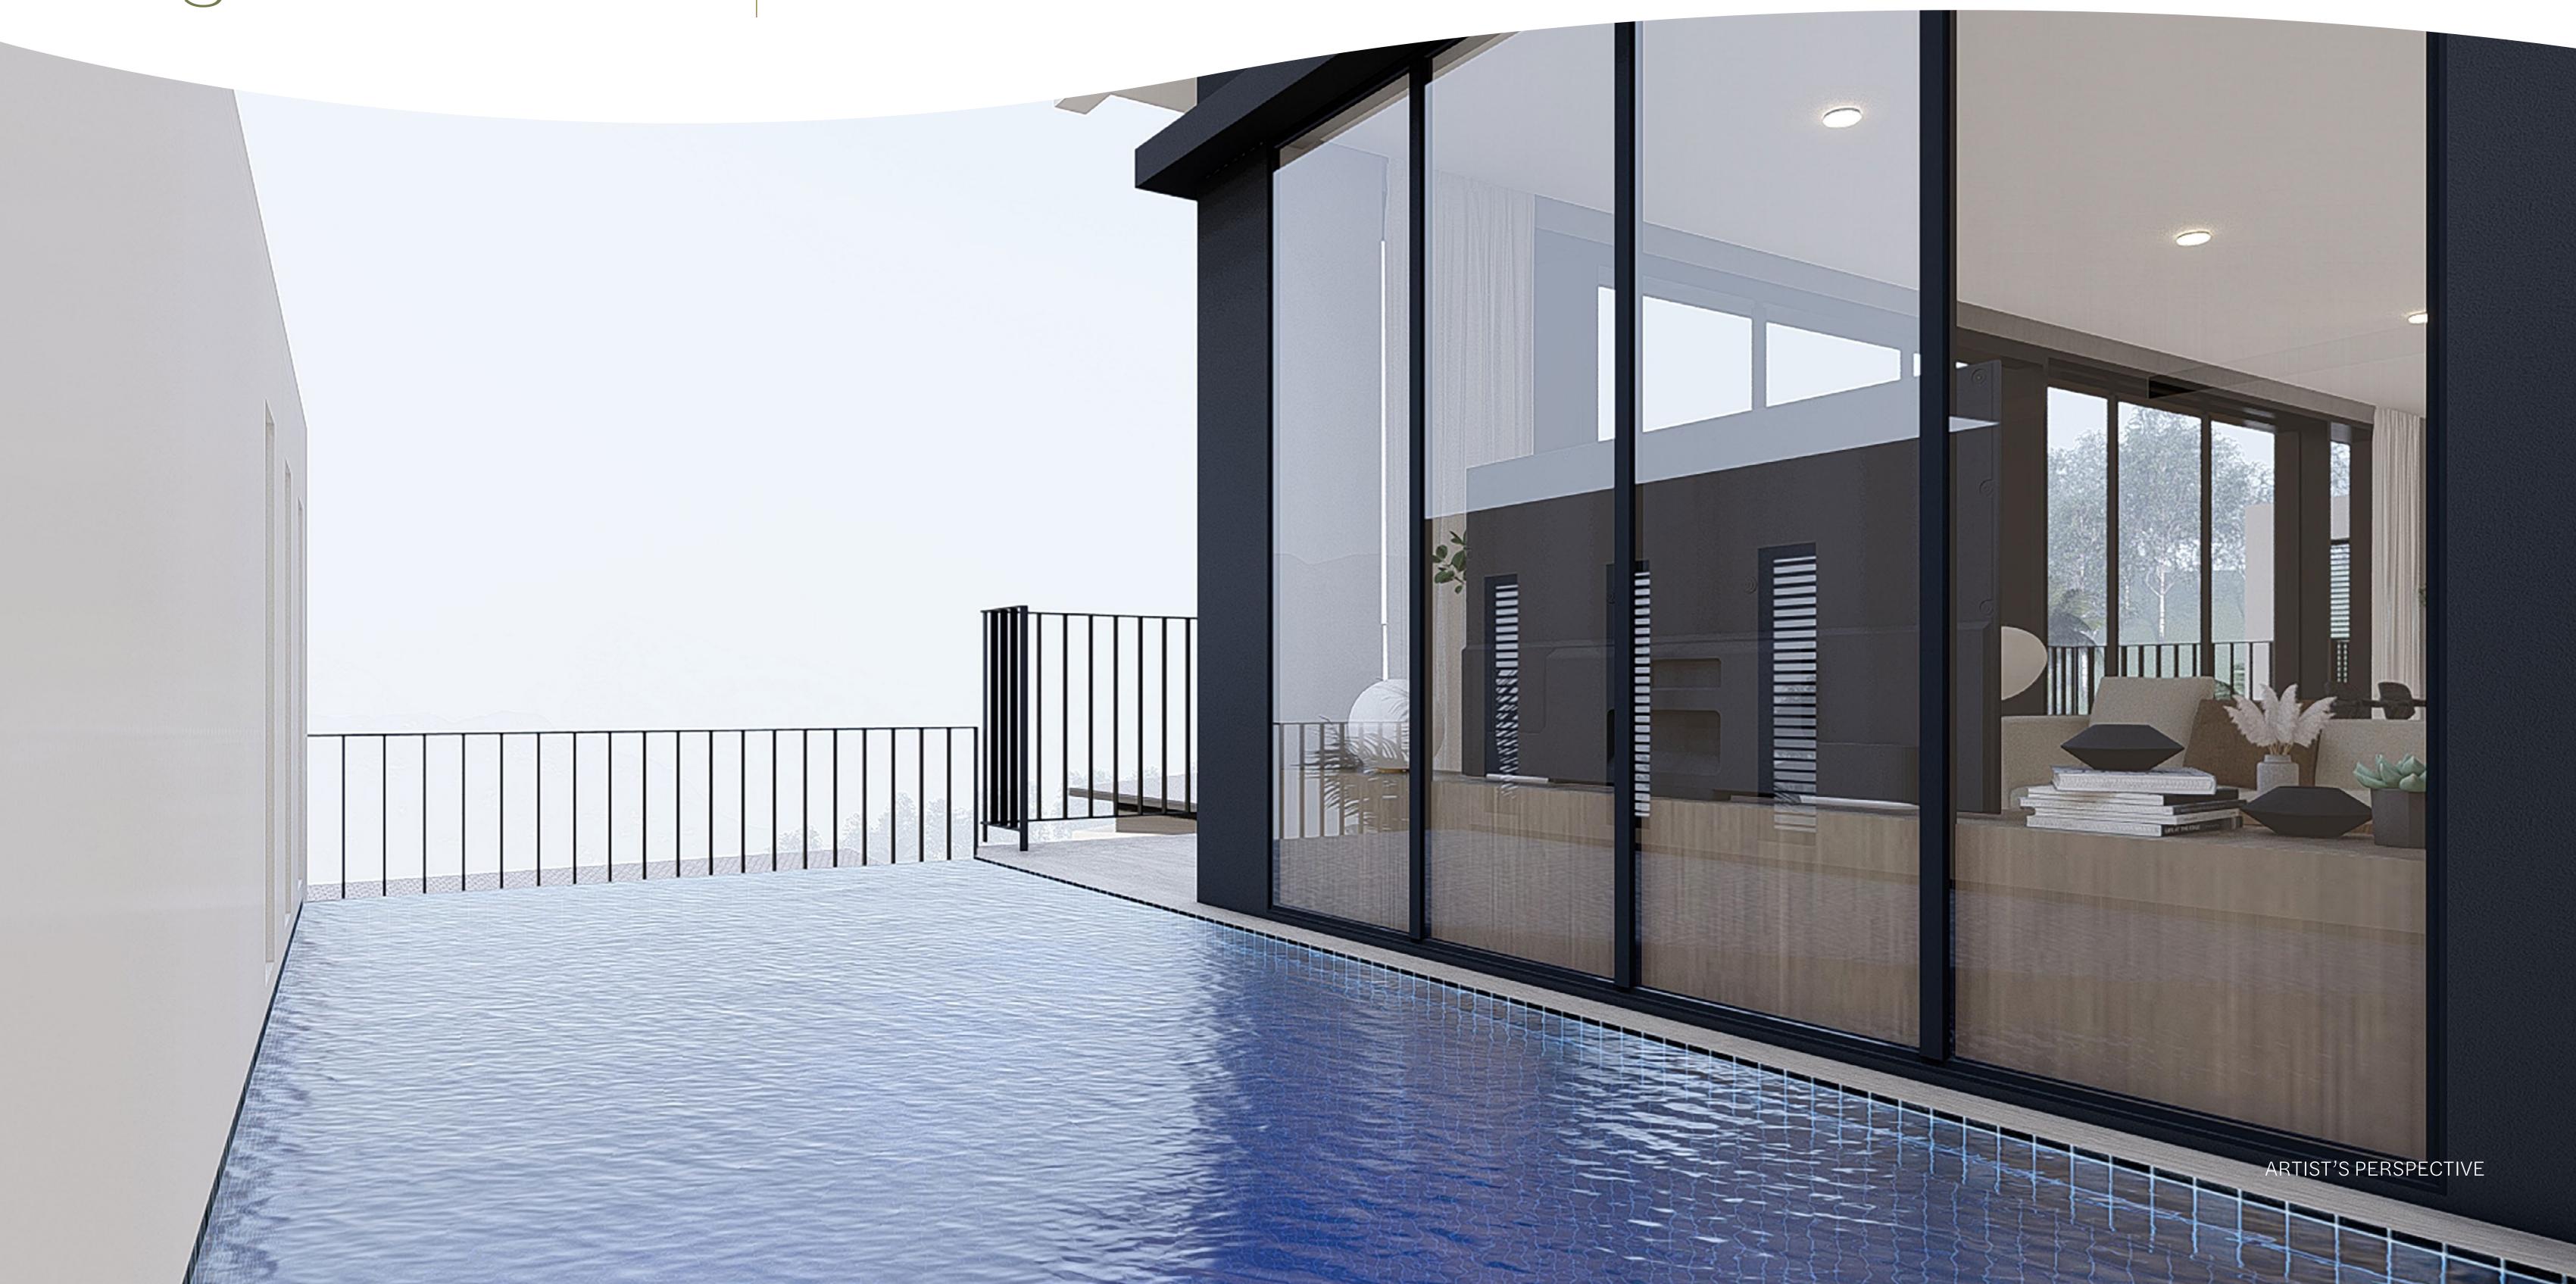

Where space flows into nature to create a home thoughtfully designed with you in mind.



# Legato with Pool

#### GROUND FLOOR PLAN





### Approximated Area Tabulation

7.00 sq.m Foyer Living 22.00 sq.m Dining 22.00 sq.m Kitchen 17.00 sq.m Powder Room 5.00 sq.m Pool 23.00 sq.m Outdoor Lounge 25.00 sq.m Stairs 15.00 sq.m 106.00 sq.m Carport Planter 3.00 sq.m

Lot Size 250.50 - 384.00 sq.m Total Useable Area 485.00 sq.m





## Legato with Pool GROUND FLOOR



## Legato with Pool GROUND FLOOR



# Legato without Pool

#### GROUND FLOOR PLAN





### Approximated Area Tabulation

Foyer 7.00 sq.m Living 22.00 sq.m Dining 22.00 sq.m Kitchen 17.00 sq.m Powder Room 5.00 sq.m Outdoor Lounge 40.00 sq.m Stairs 15.00 sq.m Carport 98.00 sq.m 2.00 sq.m Planter

Lot Size 250.50 - 384.00 sq.m Total Useable Area 468.00 sq.m



## Legato without Pool ground floor



## Legato without Pool Ground Floor



# Legato

#### SECOND FLOOR PLAN





### Approximated Area Tabulation

| Master Bedroom | 28.50 sq.m |
|----------------|------------|
| Master WIC     | 7.50 sq.m  |
| Master T&B     | 9.75 sq.m  |
| Bedroom 2      | 17.00 sq.m |
| Bedroom 3      | 16.75 sq.m |
| T&B 2          | 5.50 sq.m  |
| T&B 3          | 5.50 sq.m  |
| Hallway        | 13.00 sq.m |
| Balcony        | 10.50 sq.m |
| St