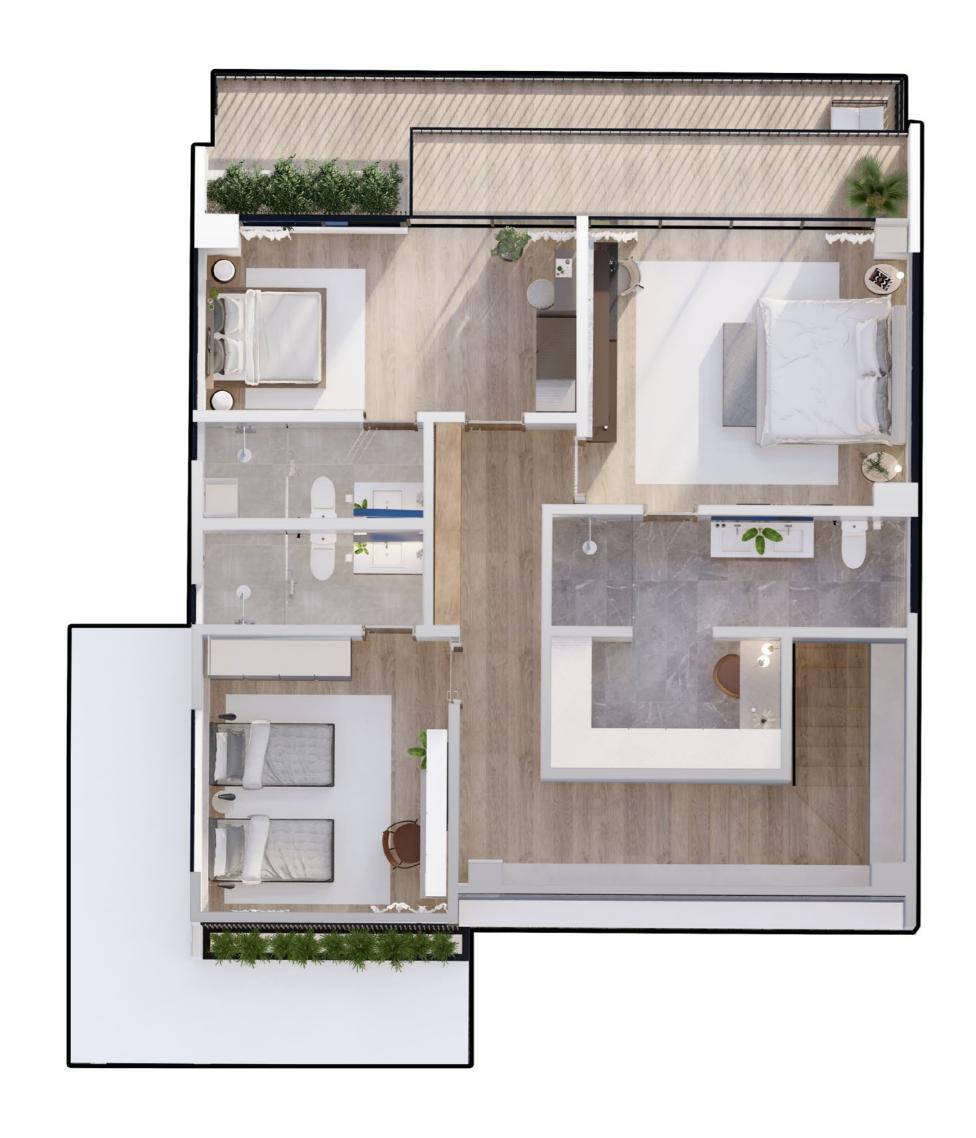

# Legato

#### SECOND FLOOR PLAN

### Approximated Area Tabulation

| Master Bedroom | 28.50 sq.m |
|----------------|------------|
| Master WIC     | 7.50 sq.m  |
| Master T&B     | 9.75 sq.m  |
| Bedroom 2      | 17.00 sq.m |
| Bedroom 3      | 16.75 sq.m |
| T&B 2          | 5.50 sq.m  |
| T&B 3          | 5.50 sq.m  |
| Hallway        | 13.00 sq.m |
| Balcony        | 10.50 sq.m |
| Stairs         | 11.00 sq.m |

Total Area 125.00 sq.m.

\*Indicated area sizes are approximations.

\*\*For units with or without pool.

Legato second floor

Legato second floor

Legato second floor