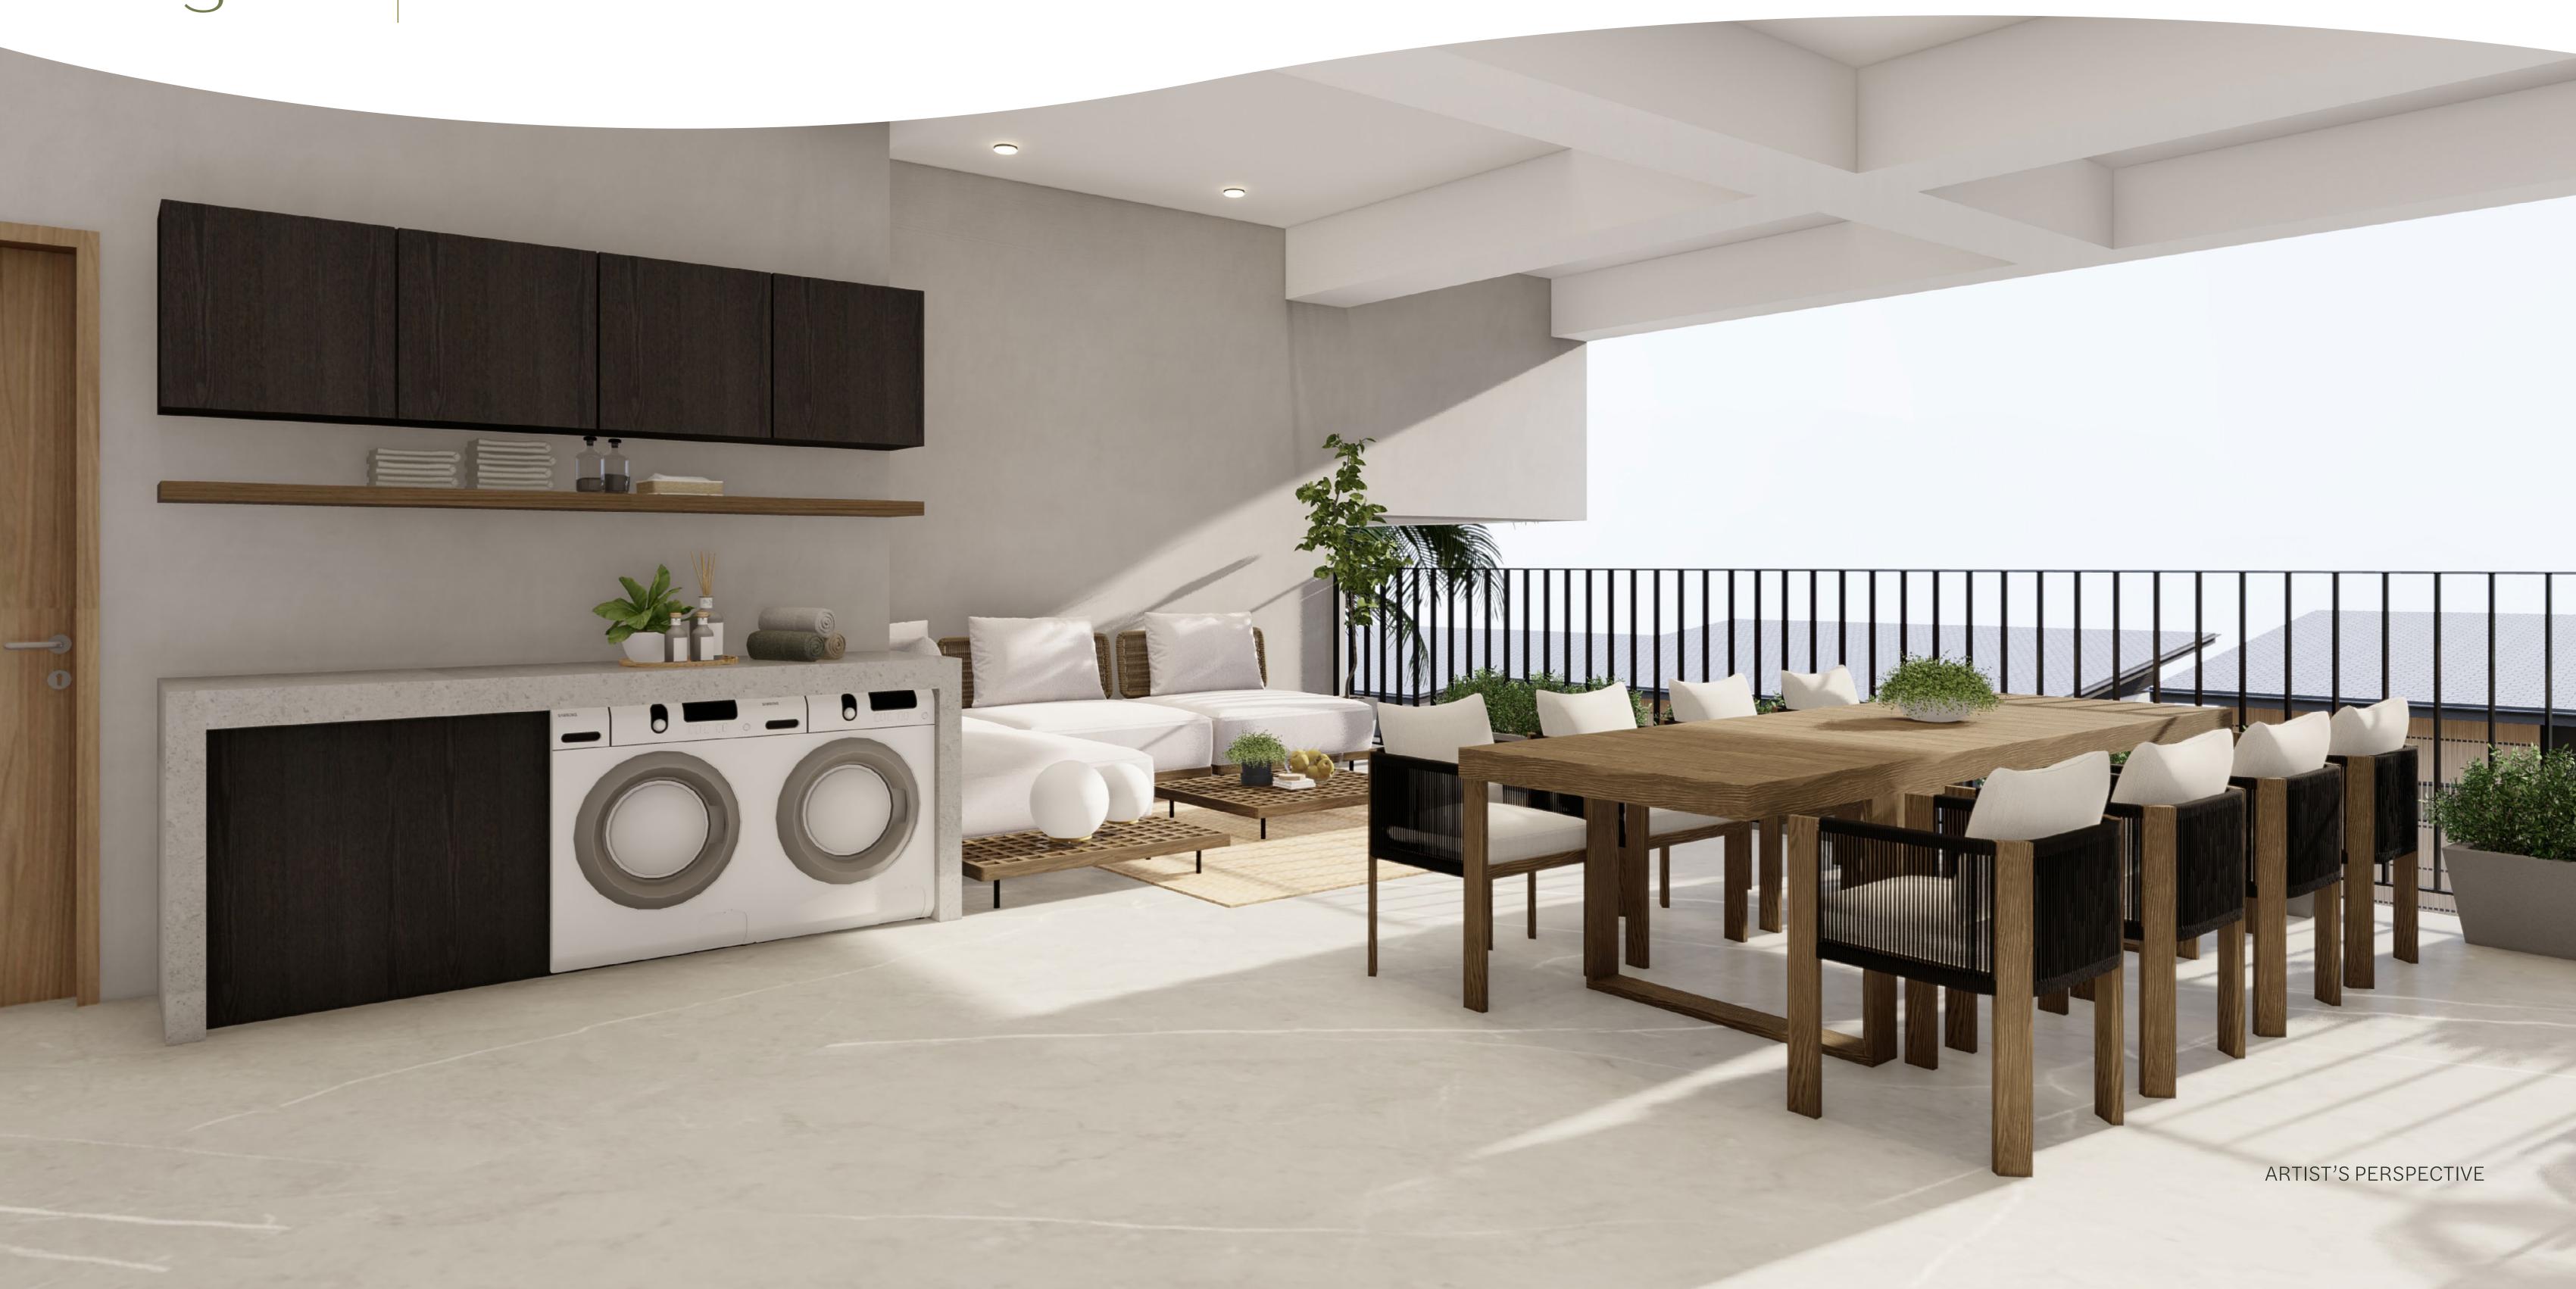

# Legato

#### LOWER GROUND FLOOR PLAN

### Approximated Area Tabulation

Multi-purpose Area 43.50 sq.m Kitchen/Laundry 22.25 sq.m Quarters 1 8.25 sq.m Quarters 2 6.75 sq.m Utilities/Pump Room 14.50 sq.m T&B 3.25 sq.m Stairs 12.75 sq.m Service Stairs 12.00 sq.m

Total Area 123.25 sq.m.

\*For units with or without pool.

Legato Lower Ground Floor

Legato Lower Ground Floor