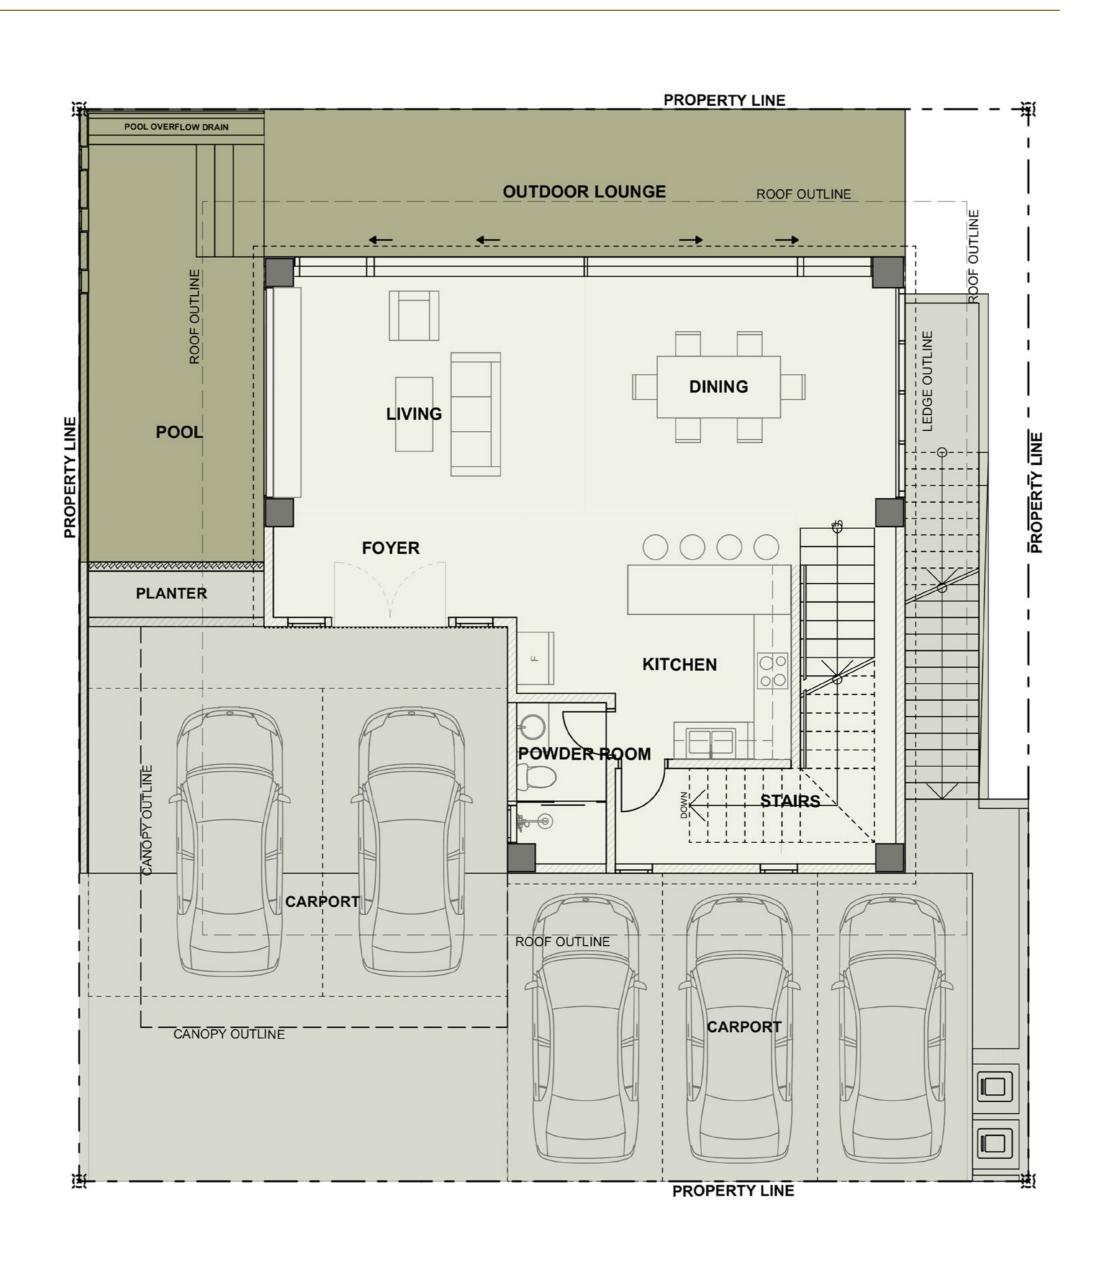

# Legato with Pool

#### GROUND FLOOR PLAN

### Approximated Area Tabulation

7.00 sq.m Foyer Living 22.00 sq.m Dining 22.00 sq.m Kitchen 17.00 sq.m Powder Room 5.00 sq.m Pool 23.00 sq.m Outdoor Lounge 25.00 sq.m Stairs 15.00 sq.m 106.00 sq.m Carport Planter 3.00 sq.m

Lot Size 250.50 - 384.00 sq.m Total Useable Area 485.00 sq.m

## Legato with Pool GROUND FLOOR