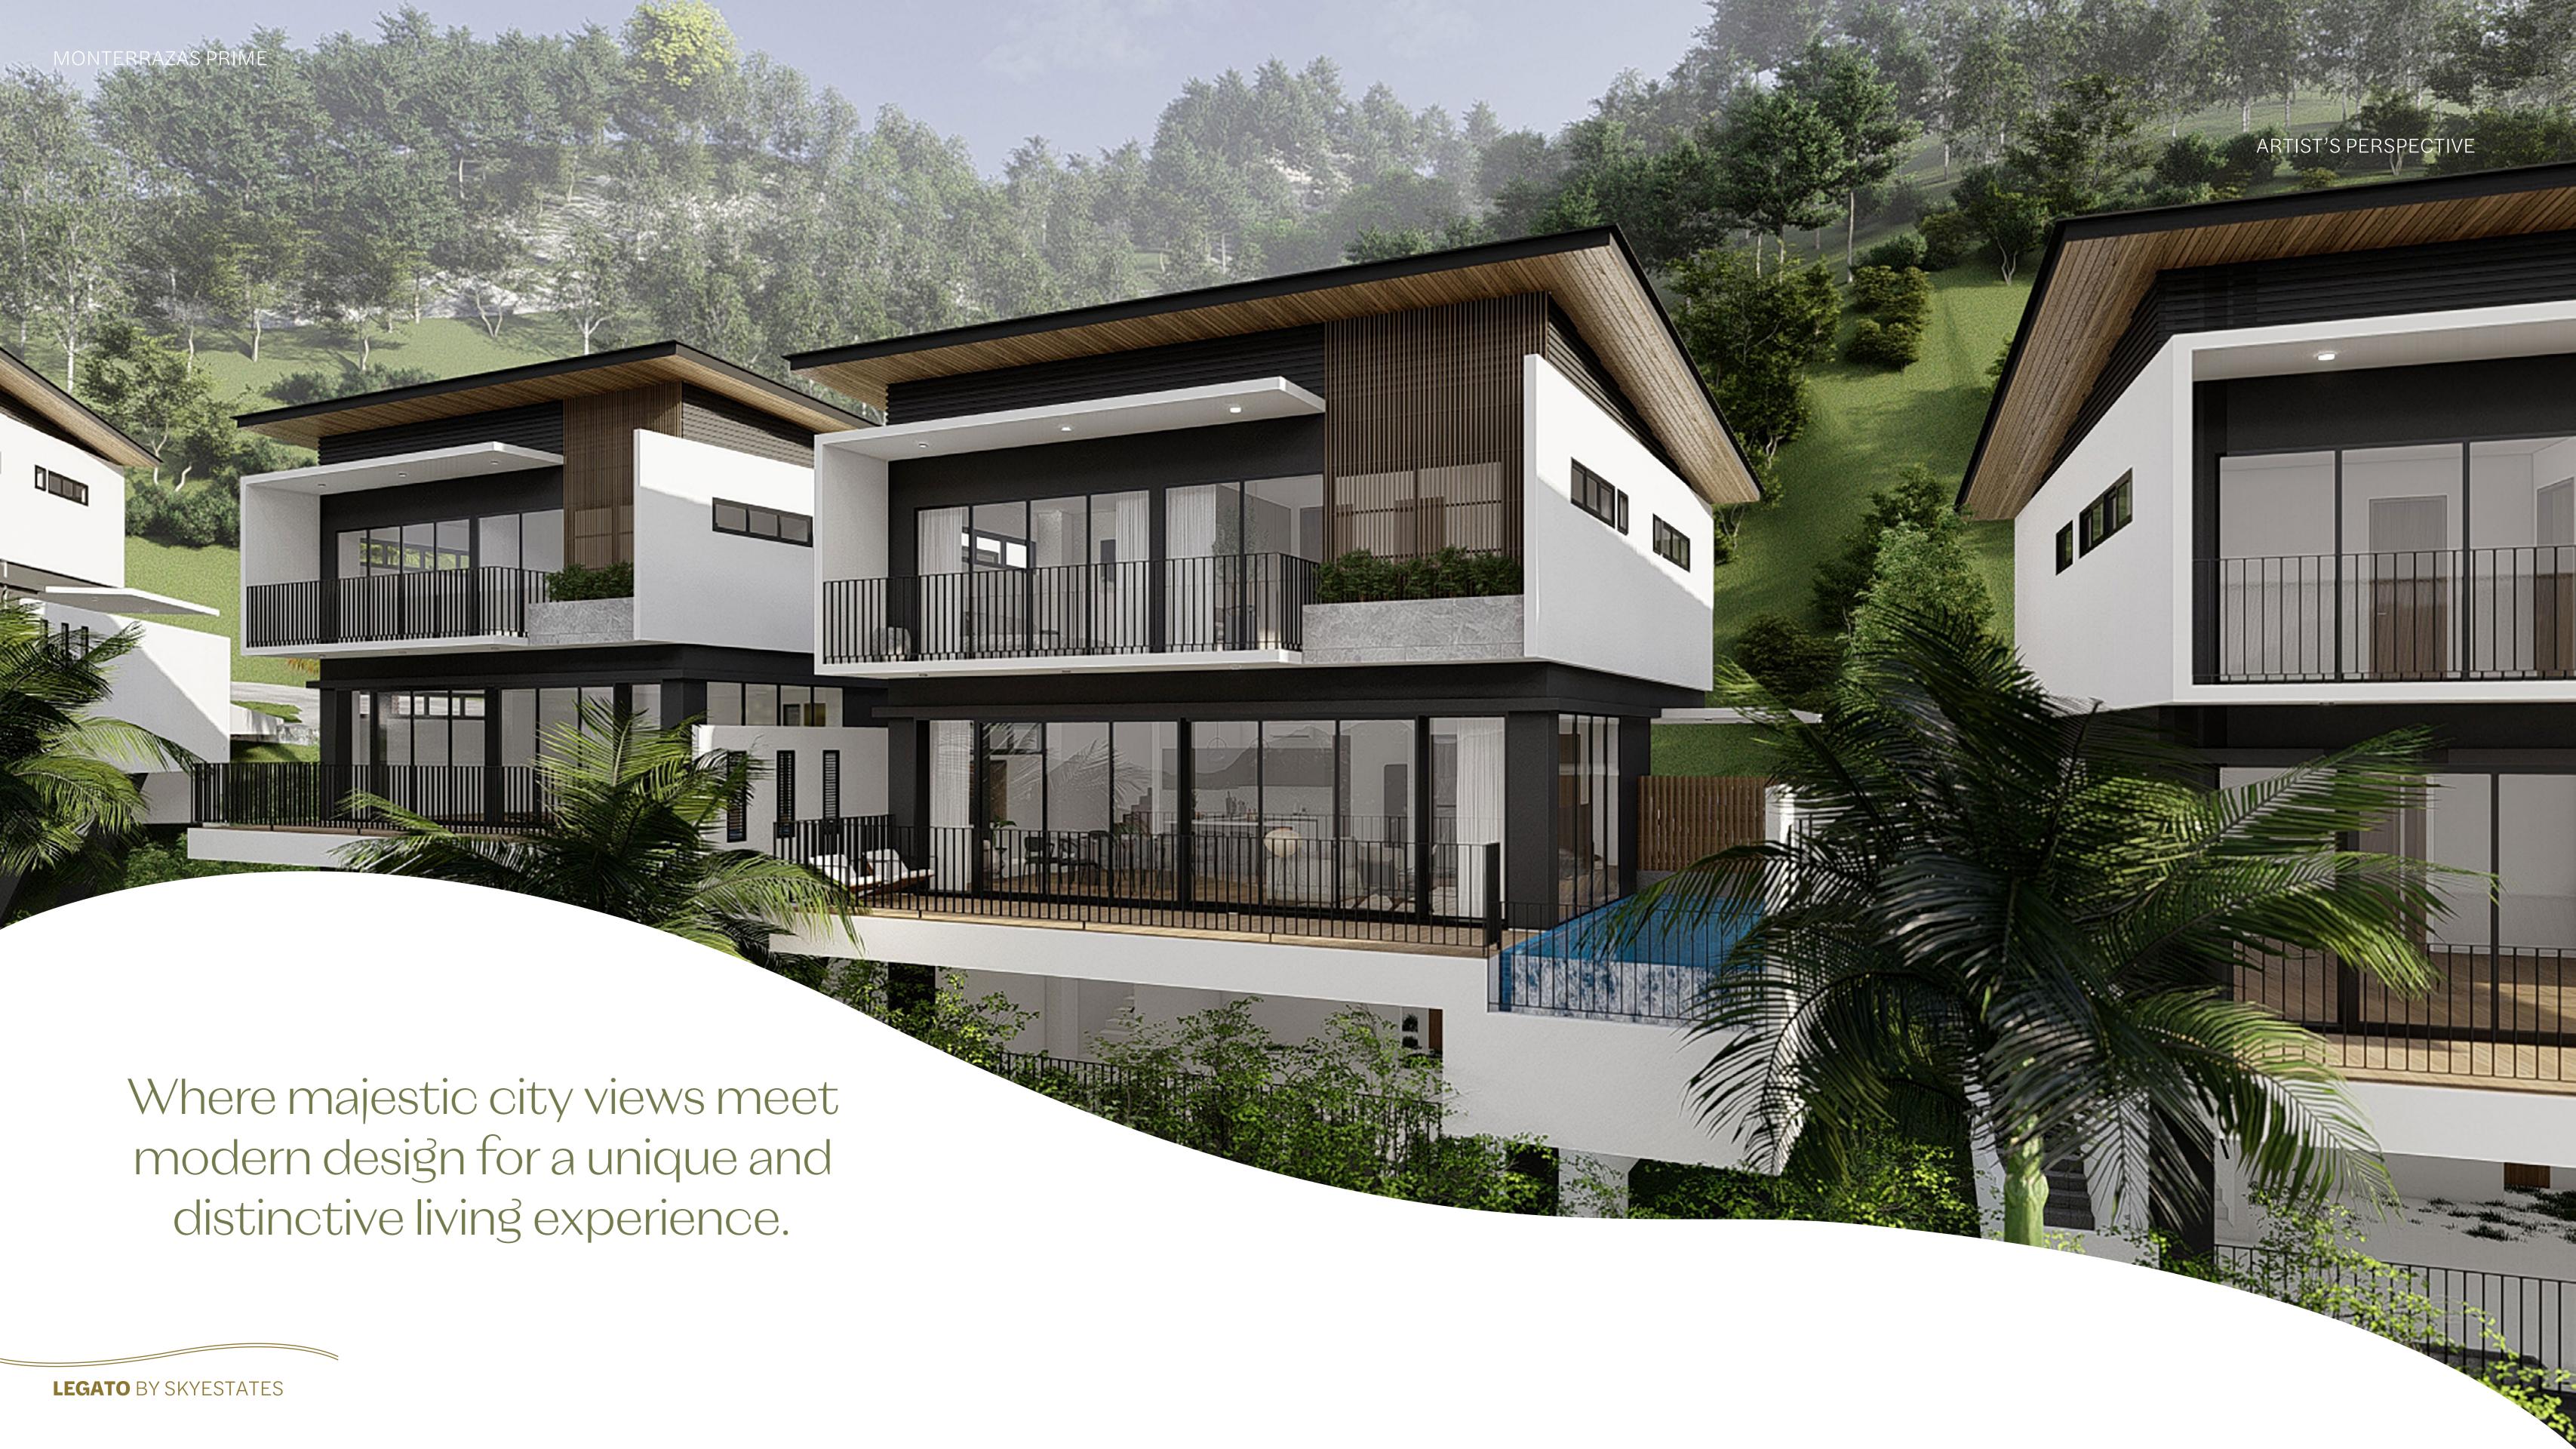

Where space flows into nature to create a home thoughtfully designed with you in mind.



# Legato with Pool

#### GROUND FLOOR PLAN





### Approximated Area Tabulation

7.00 sq.m Foyer Living 22.00 sq.m Dining 22.00 sq.m Kitchen 17.00 sq.m Powder Room 5.00 sq.m Pool 23.00 sq.m Outdoor Lounge 25.00 sq.m Stairs 15.00 sq.m 106.00 sq.m Carport Planter 3.00 sq.m

Lot Size 250.50 - 384.00 sq.m Total Useable Area 485.00 sq.m





## Legato with Pool GROUND FLOOR



## Legato with Pool GROUND FLOOR



# Legato without Pool

#### GROUND FLOOR PLAN





### Approximated Area Tabulation

Foyer 7.00 sq.m Living 22.00 sq.m Dining 22.00 sq.m Kitchen 17.00 sq.m Powder Room 5.00 sq.m Outdoor Lounge 40.00 sq.m Stairs 15.00 sq.m Carport 98.00 sq.m 2.00 sq.m Planter

Lot Size 250.50 - 384.00 sq.m Total Useable Area 468.00 sq.m



## Legato without Pool ground floor



## Legato without Pool